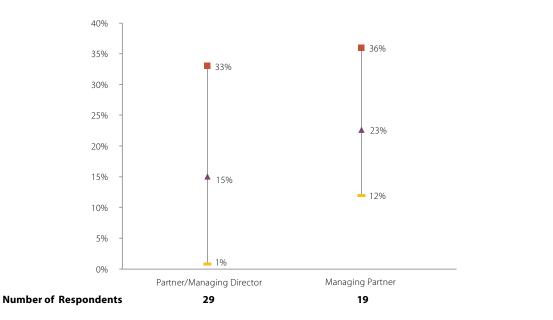

## General Observations on Compensation Trends

From the above numbers, we see a slight majority (52%) of the respondents reporting an increase in year over year base salary when comparing 2015 to 2014. Approximately 80% of the respondents reported an increase of up to 20%.

In our previous survey, 50% of respondents reported an increase in bonus when comparing 2013 to 2012. This year we see 71% of respondents reporting an increased year over year bonus (2014 versus 2013). We believe that this dramatic increase is tied to a favorable market for exits and fundraising.