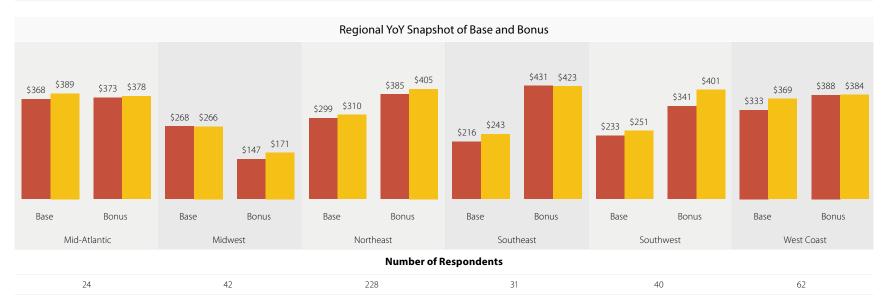

## This survey examines the following topics

- How has compensation developed over the past three years?
- How does compensation compare across levels?
- How does compensation compare across fund size?
- How does compensation compare across AUM?
- How does compensation vary across regions?
- · Educational background of the respondents
- Range of ownership in the management company of private equity firms
- Range of years of experience according to title
- · How does compensation compare across years of private equity experience and average carry by recent fund size
- How does compensation compare across years of private equity experience and average carry by assets under management