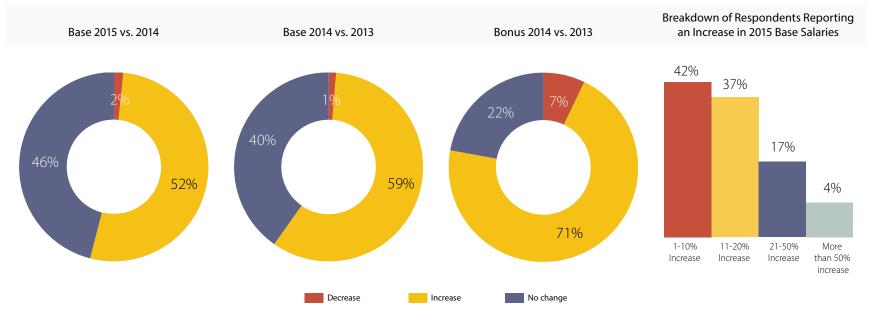

## General Observations on Compensation Trends

From the above numbers, we see a slight majority (52%) of the respondents reporting an increase in year over year base salary when comparing 2015 to 2014. Approximately 80% of the respondents reported an increase of up to 20%.

In our previous survey, 50% of respondents reported an increase in bonus when comparing 2013 to 2012. This year we see 71% of respondents reporting an increased year over year bonus (2014 versus 2013). We believe that this dramatic increase is tied to a favorable market for exits and fundraising.