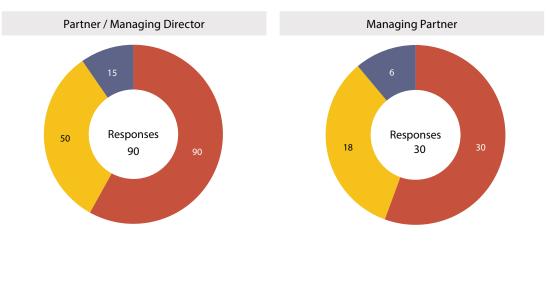

Our survey focuses exclusively on compensation for investment professionals.

The data presented represents a compilation of information from 434 investment professionals at General Partnerships in North America.