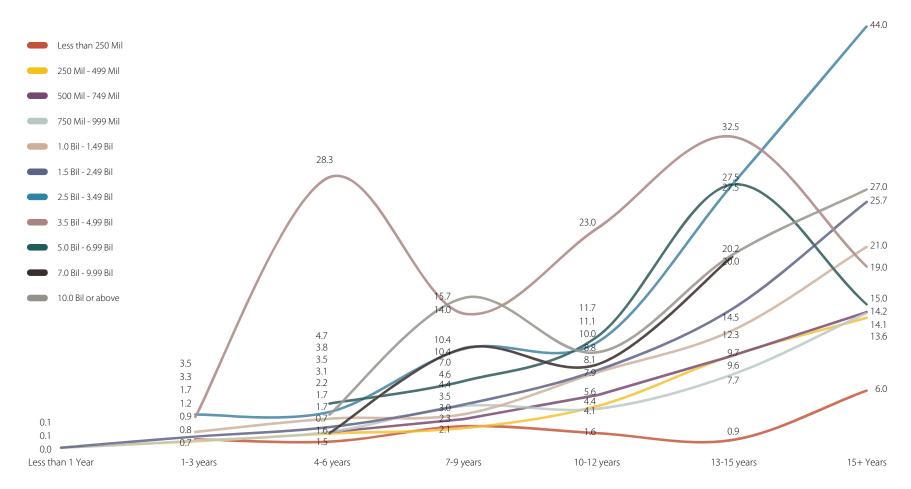

## This survey examines the following topics

- How has compensation developed over the past three years?
- How does compensation compare across levels?
- How does compensation compare across fund size?
- How does compensation compare across AUM?
- How does compensation vary across regions?
- · Educational background of the respondents
- Range of ownership in the management company of private equity firms
- Range of years of experience according to title
- · How does compensation compare across years of private equity experience and average carry by recent fund size
- How does compensation compare across years of private equity experience and average carry by assets under management