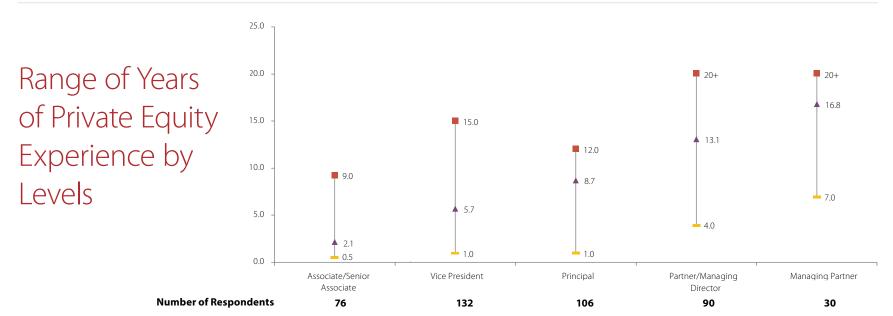

## This survey examines the following topics

- How has compensation developed over the past three years?
- How does compensation compare across levels?
- How does compensation compare across fund size?
- How does compensation compare across AUM?
- How does compensation vary across regions?
- · Educational background of the respondents
- Range of ownership in the management company of private equity firms
- Range of years of experience according to title
- · How does compensation compare across years of private equity experience and average carry by recent fund size
- How does compensation compare across years of private equity experience and average carry by assets under management