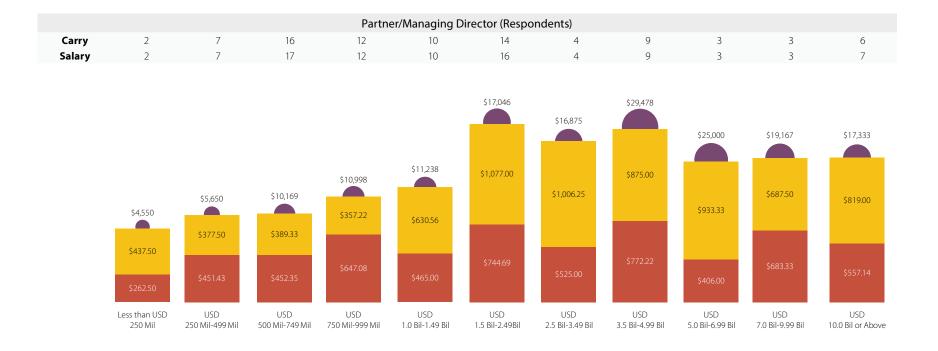

#### Less than USD 250 Mil

| Responses        | Associat<br>Senior<br>Associat |       | Vice<br>Preside | nt    | Princi | pal     | Partr<br>Manag<br>Direc | ging  |         | aging<br>tner |
|------------------|--------------------------------|-------|-----------------|-------|--------|---------|-------------------------|-------|---------|---------------|
| 8                | 2                              |       | 4               |       | 1      |         | 0                       |       | 1       | I             |
|                  |                                |       | 2013            |       |        | 2014    |                         |       | 2015    |               |
|                  |                                | Low   | Avg             | High  | Low    | Avg     | High                    | Low   | Avg     | High          |
| Base             |                                |       |                 |       |        |         |                         |       |         |               |
| Associate/Senior | Associate                      | \$95  | \$95            | \$95  | \$95   | \$104   | \$113                   | \$98  | \$105   | \$113         |
| Vice President   |                                | \$150 | \$166           | \$185 | \$150  | \$180   | \$220                   | \$180 | \$205   | \$220         |
| Principal        |                                | \$200 | \$200           | \$200 | \$250  | \$250   | \$250                   | \$250 | \$250   | \$250         |
| Partner/Managin  | g Director                     | NA    | NA              | NA    | NA     | NA      | NA                      | NA    | NA      | NA            |
| Managing Partne  | er                             | \$300 | \$300           | \$300 | \$300  | \$300   | \$300                   | \$300 | \$300   | \$300         |
| Bonus            |                                |       |                 |       |        |         |                         |       |         |               |
| Associate/Senior | Associate                      | \$40  | \$40            | \$40  | \$50   | \$53    | \$55                    | NA    | NA      | NA            |
| Vice President   |                                | \$75  | \$160           | \$235 | \$100  | \$194   | \$325                   | NA    | NA      | NA            |
| Principal        |                                | NA    | NA              | NA    | NA     | NA      | NA                      | NA    | NA      | NA            |
| Partner/Managin  | ig Director                    | NA    | NA              | NA    | NA     | NA      | NA                      | NA    | NA      | NA            |
| Managing Partne  | er                             | \$100 | \$100           | \$100 | \$100  | \$100   | \$100                   | NA    | NA      | NA            |
| Total Salary (B  | ase + Bonu                     | ıs)   |                 |       |        |         |                         |       |         |               |
| Associate/Senior | Associate                      | \$135 | \$135           | \$135 | \$145  | \$156   | \$168                   | NA    | NA      | NA            |
| Vice President   |                                | \$260 | \$326           | \$385 | \$300  | \$374   | \$475                   | NA    | NA      | NA            |
| Principal        |                                | \$200 | \$200           | \$200 | \$250  | \$250   | \$250                   | NA    | NA      | NA            |
| Partner/Managin  | ig Director                    | NA    | NA              | NA    | NA     | NA      | NA                      | NA    | NA      | NA            |
| Managing Partne  | er                             | \$400 | \$400           | \$400 | \$400  | \$400   | \$400                   | NA    | NA      | NA            |
| Carry (All Fund  | d)                             |       | Low             |       |        | Averag  | e                       |       | High    |               |
| Associate/Senior | Associate                      |       | NA              |       |        | NA      |                         |       | NA      |               |
| Vice President   |                                |       | \$800           |       |        | \$1,025 |                         |       | \$1,700 |               |
| Principal        |                                |       | \$2,075         |       |        | \$2,075 |                         |       | \$2,075 |               |
| Partner/Managin  | ng Director                    |       | NA              |       |        | NA      |                         |       | NA      |               |
| Managing Partne  | er                             |       | \$7,000         |       |        | \$7,000 |                         |       | \$7,000 |               |

#### USD 250 Mil-499 Mil

| Associat<br>Senior<br>Inses Associa |       | Vice<br>Preside | nt    | Princi | pal     | Partn<br>Manag<br>Direc | ging  | Mana<br>Part |       | Associat<br>Senior<br>Responses Associa |       | Vice<br>Preside | nt    | Princi  | pal      | Partr<br>Manag<br>Direc | ging  |          | aging<br>tner |
|-------------------------------------|-------|-----------------|-------|--------|---------|-------------------------|-------|--------------|-------|-----------------------------------------|-------|-----------------|-------|---------|----------|-------------------------|-------|----------|---------------|
| 2                                   |       | 4               |       | 1      |         | 0                       |       | 1            | l     | 24 8                                    |       | 10              |       | 4       |          | 1                       |       | 1        | 1             |
|                                     |       | 2013            |       |        | 2014    |                         |       | 2015         |       |                                         |       | 2013            |       |         | 2014     |                         |       | 2015     |               |
|                                     | Low   | Avg             | High  | Low    | Avg     | High                    | Low   | Avg          | High  |                                         | Low   | Avg             | High  | Low     | Avg      | High                    | Low   | Avg      | High          |
|                                     |       |                 |       |        |         |                         |       |              |       | Base                                    |       |                 |       |         |          |                         |       |          |               |
| /Senior Associate                   | \$95  | \$95            | \$95  | \$95   | \$104   | \$113                   | \$98  | \$105        | \$113 | Associate/Senior Associate              | \$75  | \$97            | \$120 | \$75    | \$106    | \$165                   | \$75  | \$114    | \$180         |
| dent                                | \$150 | \$166           | \$185 | \$150  | \$180   | \$220                   | \$180 | \$205        | \$220 | Vice President                          | \$110 | \$143           | \$180 | \$120   | \$150    | \$200                   | \$130 | \$158    | \$200         |
|                                     | \$200 | \$200           | \$200 | \$250  | \$250   | \$250                   | \$250 | \$250        | \$250 | Principal                               | \$150 | \$195           | \$250 | \$190   | \$246    | \$320                   | \$200 | \$243    | \$320         |
| lanaging Director                   | NA    | NA              | NA    | NA     | NA      | NA                      | NA    | NA           | NA    | Partner/Managing Director               | \$150 | \$150           | \$150 | \$900   | \$900    | \$900                   | \$900 | \$900    | \$900         |
| g Partner                           | \$300 | \$300           | \$300 | \$300  | \$300   | \$300                   | \$300 | \$300        | \$300 | Managing Partner                        | \$225 | \$225           | \$225 | \$225   | \$225    | \$225                   | \$225 | \$225    | \$225         |
|                                     |       |                 |       |        |         |                         |       |              |       | Bonus                                   |       |                 |       |         |          |                         |       |          |               |
| /Senior Associate                   | \$40  | \$40            | \$40  | \$50   | \$53    | \$55                    | NA    | NA           | NA    | Associate/Senior Associate              | \$50  | \$75            | \$100 | \$25    | \$82     | \$125                   | NA    | NA       | NA            |
| dent                                | \$75  | \$160           | \$235 | \$100  | \$194   | \$325                   | NA    | NA           | NA    | Vice President                          | \$75  | \$130           | \$190 | \$100   | \$156    | \$210                   | NA    | NA       | NA            |
|                                     | NA    | NA              | NA    | NA     | NA      | NA                      | NA    | NA           | NA    | Principal                               | \$100 | \$193           | \$325 | \$80    | \$207    | \$300                   | NA    | NA       | NA            |
| lanaging Director                   | NA    | NA              | NA    | NA     | NA      | NA                      | NA    | NA           | NA    | Partner/Managing Director               | NA    | NA              | NA    | \$550   | \$550    | \$550                   | NA    | NA       | NA            |
| g Partner                           | \$100 | \$100           | \$100 | \$100  | \$100   | \$100                   | NA    | NA           | NA    | Managing Partner                        | \$250 | \$250           | \$250 | \$250   | \$250    | \$250                   | NA    | NA       | NA            |
| alary (Base + Boni                  | ıs)   |                 |       |        |         |                         |       |              |       | Total Salary (Base + Bonu               | us)   |                 |       |         |          |                         |       |          |               |
| /Senior Associate                   | \$135 | \$135           | \$135 | \$145  | \$156   | \$168                   | NA    | NA           | NA    | Associate/Senior Associate              | \$150 | \$172           | \$195 | \$125   | \$188    | \$255                   | NA    | NA       | NA            |
| dent                                | \$260 | \$326           | \$385 | \$300  | \$374   | \$475                   | NA    | NA           | NA    | Vice President                          | \$190 | \$273           | \$360 | \$225   | \$306    | \$360                   | NA    | NA       | NA            |
|                                     | \$200 | \$200           | \$200 | \$250  | \$250   | \$250                   | NA    | NA           | NA    | Principal                               | \$325 | \$388           | \$475 | \$400   | \$453    | \$550                   | NA    | NA       | NA            |
| lanaging Director                   | NA    | NA              | NA    | NA     | NA      | NA                      | NA    | NA           | NA    | Partner/Managing Director               | \$150 | \$150           | \$150 | \$1,450 | \$1,450  | \$1,450                 | NA    | NA       | NA            |
| g Partner                           | \$400 | \$400           | \$400 | \$400  | \$400   | \$400                   | NA    | NA           | NA    | Managing Partner                        | \$475 | \$475           | \$475 | \$475   | \$475    | \$475                   | NA    | NA       | NA            |
| All Fund)                           |       | Low             |       |        | Averag  | e                       |       | High         |       | Carry (All Fund)                        |       | Low             |       | 1       | Averag   | e                       |       | High     |               |
| /Senior Associate                   |       | NA              |       |        | NA      |                         |       | NA           |       | Associate/Senior Associate              |       | \$500           |       |         | \$706    |                         |       | \$1,025  |               |
| dent                                |       | \$800           |       |        | \$1,025 |                         |       | \$1,700      |       | Vice President                          |       | \$200           |       |         | \$1,644  |                         |       | \$3,650  |               |
|                                     |       | \$2,075         |       |        | \$2,075 |                         |       | \$2,075      |       | Principal                               |       | \$1,500         |       |         | \$4,375  |                         |       | \$7,000  |               |
| Nanaging Director                   |       | NA              |       |        | NA      |                         |       | NA           |       | Partner/Managing Director               |       | \$19,850        |       |         | \$19,850 |                         |       | \$19,850 |               |
| g Partner                           |       | \$7,000         |       |        | \$7,000 |                         |       | \$7,000      |       | Managing Partner                        |       | \$4,000         |       |         | \$4,000  |                         |       | \$4,000  |               |

#### USD 500 Mil-999 Mil

| Responses              | Associat<br>Senior<br>Associat |       | Vice<br>Preside |         | Princi | pal      | Partn<br>Manag<br>Direc | ging  |          | aging<br>tner |
|------------------------|--------------------------------|-------|-----------------|---------|--------|----------|-------------------------|-------|----------|---------------|
| 75                     | 9                              |       | 29              |         | 19     |          | 11                      |       |          | 7             |
|                        |                                |       | 2013            |         |        | 2014     |                         |       | 2015     |               |
|                        |                                | Low   | Avg             | High    | Low    | Avg      | High                    | Low   | Avg      | High          |
| Base                   |                                |       |                 |         |        |          |                         |       |          |               |
| Associate/Senior       | Associate                      | \$75  | \$104           | \$185   | \$85   | \$110    | \$185                   | \$95  | \$128    | \$200         |
| Vice President         |                                | \$103 | \$170           | \$400   | \$108  | \$184    | \$450                   | \$113 | \$202    | \$500         |
| Principal              |                                | \$125 | \$226           | \$500   | \$150  | \$238    | \$450                   | \$175 | \$242    | \$400         |
| Partner/Managin        | g Director                     | \$175 | \$380           | \$600   | \$185  | \$372    | \$550                   | \$190 | \$409    | \$750         |
| Managing Partne        | er                             | \$300 | \$643           | \$1,000 | \$300  | \$669    | \$1,000                 | \$300 | \$706    | \$1,000       |
| Bonus                  |                                |       |                 |         |        |          |                         |       |          |               |
| Associate/Senior       | Associate                      | \$15  | \$67            | \$100   | \$60   | \$80     | \$110                   | NA    | NA       | NA            |
| Vice President         |                                | \$25  | \$129           | \$275   | \$50   | \$145    | \$315                   | NA    | NA       | NA            |
| Principal              |                                | \$25  | \$175           | \$365   | \$50   | \$189    | \$375                   | NA    | NA       | NA            |
| Partner/Managin        | g Director                     | \$60  | \$288           | \$675   | \$65   | \$362    | \$775                   | NA    | NA       | NA            |
| Managing Partne        | er                             | \$546 | \$1,249         | \$2,500 | \$126  | \$925    | \$1,500                 | NA    | NA       | NA            |
| <b>Total Salary (B</b> | ase + Bonu                     | is)   |                 |         |        |          |                         |       |          |               |
| Associate/Senior       | Associate                      | \$125 | \$171           | \$260   | \$160  | \$190    | \$260                   | NA    | NA       | NA            |
| Vice President         |                                | \$170 | \$299           | \$650   | \$200  | \$329    | \$750                   | NA    | NA       | NA            |
| Principal              |                                | \$225 | \$383           | \$535   | \$275  | \$417    | \$580                   | NA    | NA       | NA            |
| Partner/Managin        | g Director                     | \$235 | \$642           | \$1,000 | \$250  | \$734    | \$1,100                 | NA    | NA       | NA            |
| Managing Partne        | er                             | \$400 | \$1,535         | \$3,100 | \$400  | \$1,330  | \$2,200                 | NA    | NA       | NA            |
| Carry (All Fund        | l)                             |       | Low             |         |        | Averag   | e                       |       | High     |               |
| Associate/Senior       | Associate                      |       | \$25            |         |        | \$256    |                         |       | \$900    |               |
| Vice President         |                                |       | \$175           |         |        | \$1,732  |                         |       | \$5,000  |               |
| Principal              |                                |       | \$250           |         |        | \$2,812  |                         |       | \$7,750  |               |
| Partner/Managin        | g Director                     |       | \$750           |         |        | \$10,855 |                         |       | \$25,000 | )             |
| Managing Partne        | ?r                             |       | \$7,150         |         |        | \$29,689 | )                       |       | \$50,000 | )             |

#### USD 1.0 Bil-2.9 Bil

| Associat<br>Senior<br>Associat |       | Vice<br>Preside | ent     | Princi | pal      | Partn<br>Manag<br>Direc | jing  |          | aging<br>tner | Responses        | Associate<br>Senior<br>Associate |       | Vice<br>Preside | ent     | Princi | pal      | Partn<br>Manag<br>Direc | ging  |          | aging<br>tner |
|--------------------------------|-------|-----------------|---------|--------|----------|-------------------------|-------|----------|---------------|------------------|----------------------------------|-------|-----------------|---------|--------|----------|-------------------------|-------|----------|---------------|
| 9                              |       | 29              |         | 19     |          | 11                      |       |          | 7             | 141              | 23                               |       | 42              |         | 35     |          | 30                      |       | 1        | 1             |
|                                |       | 2013            |         |        | 2014     |                         |       | 2015     |               |                  |                                  |       | 2013            |         |        | 2014     |                         |       | 2015     |               |
|                                | Low   | Avg             | High    | Low    | Avg      | High                    | Low   | Avg      | High          |                  | _                                | Low   | Avg             | High    | Low    | Avg      | High                    | Low   | Avg      | High          |
|                                |       |                 |         |        |          |                         |       |          |               | Base             |                                  |       |                 |         |        |          |                         |       |          |               |
| Associate                      | \$75  | \$104           | \$185   | \$85   | \$110    | \$185                   | \$95  | \$128    | \$200         | Associate/Senior | Associate                        | \$75  | \$100           | \$150   | \$80   | \$109    | \$150                   | \$90  | \$125    | \$270         |
|                                | \$103 | \$170           | \$400   | \$108  | \$184    | \$450                   | \$113 | \$202    | \$500         | Vice President   |                                  | \$100 | \$175           | \$500   | \$115  | \$192    | \$500                   | \$125 | \$207    | \$500         |
|                                | \$125 | \$226           | \$500   | \$150  | \$238    | \$450                   | \$175 | \$242    | \$400         | Principal        |                                  | \$150 | \$248           | \$400   | \$155  | \$281    | \$450                   | \$200 | \$303    | \$500         |
| Director                       | \$175 | \$380           | \$600   | \$185  | \$372    | \$550                   | \$190 | \$409    | \$750         | Partner/Managing | Director                         | \$150 | \$446           | \$2,000 | \$200  | \$535    | \$2,000                 | \$80  | \$552    | \$2,000       |
|                                | \$300 | \$643           | \$1,000 | \$300  | \$669    | \$1,000                 | \$300 | \$706    | \$1,000       | Managing Partner |                                  | \$180 | \$449           | \$1,000 | \$190  | \$450    | \$1,000                 | \$225 | \$459    | \$1,000       |
|                                |       |                 |         |        |          |                         |       |          |               | Bonus            |                                  |       |                 |         |        |          |                         |       |          |               |
| Associate                      | \$15  | \$67            | \$100   | \$60   | \$80     | \$110                   | NA    | NA       | NA            | Associate/Senior | Associate                        | \$20  | \$82            | \$160   | \$43   | \$99     | \$160                   | NA    | NA       | NA            |
|                                | \$25  | \$129           | \$275   | \$50   | \$145    | \$315                   | NA    | NA       | NA            | Vice President   |                                  | \$20  | \$150           | \$400   | \$40   | \$189    | \$425                   | NA    | NA       | NA            |
|                                | \$25  | \$175           | \$365   | \$50   | \$189    | \$375                   | NA    | NA       | NA            | Principal        |                                  | \$100 | \$267           | \$500   | \$100  | \$290    | \$600                   | NA    | NA       | NA            |
| Director                       | \$60  | \$288           | \$675   | \$65   | \$362    | \$775                   | NA    | NA       | NA            | Partner/Managing | Director                         | \$75  | \$418           | \$1,000 | \$100  | \$451    | \$1,000                 | NA    | NA       | NA            |
|                                | \$546 | \$1,249         | \$2,500 | \$126  | \$925    | \$1,500                 | NA    | NA       | NA            | Managing Partner |                                  | \$300 | \$1,066         | \$3,000 | \$200  | \$1,175  | \$3,500                 | NA    | NA       | NA            |
| ise + Boni                     | ıs)   |                 |         |        |          |                         |       |          |               | Total Salary (Ba | ise + Bonus                      | ;)    |                 |         |        |          |                         |       |          |               |
| Associate                      | \$125 | \$171           | \$260   | \$160  | \$190    | \$260                   | NA    | NA       | NA            | Associate/Senior | Associate                        | \$90  | \$172           | \$294   | \$125  | \$209    | \$300                   | NA    | NA       | NA            |
|                                | \$170 | \$299           | \$650   | \$200  | \$329    | \$750                   | NA    | NA       | NA            | Vice President   |                                  | \$140 | \$313           | \$600   | \$165  | \$371    | \$675                   | NA    | NA       | NA            |
|                                | \$225 | \$383           | \$535   | \$275  | \$417    | \$580                   | NA    | NA       | NA            | Principal        |                                  | \$300 | \$500           | \$850   | \$320  | \$555    | \$950                   | NA    | NA       | NA            |
| Director                       | \$235 | \$642           | \$1,000 | \$250  | \$734    | \$1,100                 | NA    | NA       | NA            | Partner/Managing | Director                         | \$300 | \$780           | \$2,000 | \$375  | \$865    | \$2,000                 | NA    | NA       | NA            |
|                                | \$400 | \$1,535         | \$3,100 | \$400  | \$1,330  | \$2,200                 | NA    | NA       | NA            | Managing Partner |                                  | \$505 | \$1,515         | \$3,250 | \$515  | \$1,625  | \$3,750                 | NA    | NA       | NA            |
| )                              |       | Low             |         |        | Averag   | e                       |       | High     |               | Carry (All Fund  | )                                |       | Low             |         |        | Averag   | e                       |       | High     |               |
| Associate                      |       | \$25            |         |        | \$256    |                         |       | \$900    |               | Associate/Senior | Associate                        |       | \$200           |         |        | \$1,245  |                         |       | \$3,025  |               |
|                                |       | \$175           |         |        | \$1,732  |                         |       | \$5,000  |               | Vice President   |                                  |       | \$100           |         |        | \$2,250  |                         |       | \$6,000  |               |
|                                |       | \$250           |         |        | \$2,812  |                         |       | \$7,750  |               | Principal        |                                  |       | \$500           |         |        | \$6,244  |                         |       | \$15,200 | )             |
| Director                       |       | \$750           |         |        | \$10,855 |                         |       | \$25,000 | )             | Partner/Managing | Director                         |       | \$875           |         |        | \$17,201 |                         |       | \$35,000 | )             |
|                                |       | \$7,150         |         |        | \$29,689 |                         |       | \$50,000 | )             | Managing Partner |                                  |       | \$6,000         |         |        | \$35,320 |                         | 0     | 51,000   | +             |

#### USD 3.0 Bil-5.9 Bil

| Responses          | Associat<br>Senior<br>Associa |         | Vice<br>Preside |         | Princi  | pal      | Partn<br>Manag<br>Direc | ging  |          | aging<br>tner | Respoi           |
|--------------------|-------------------------------|---------|-----------------|---------|---------|----------|-------------------------|-------|----------|---------------|------------------|
| 73                 | 10                            |         | 17              |         | 20      |          | 19                      | 1     |          | 7             | 39               |
|                    |                               |         | 2013            |         |         | 2014     |                         |       | 2015     |               |                  |
|                    |                               | Low     | Avg             | High    | Low     | Avg      | High                    | Low   | Avg      | High          |                  |
| Base               |                               |         |                 |         |         |          |                         |       |          |               | Base             |
| Associate/Senior A | Associate                     | \$100   | \$120           | \$150   | \$80    | \$112    | \$175                   | \$90  | \$119    | \$200         | Associate/       |
| Vice President     |                               | \$100   | \$190           | \$350   | \$150   | \$202    | \$400                   | \$150 | \$220    | \$475         | Vice Presid      |
| Principal          |                               | \$175   | \$310           | \$700   | \$175   | \$341    | \$700                   | \$175 | \$355    | \$735         | Principal        |
| Partner/Managing   | Director                      | \$170   | \$498           | \$1,250 | \$200   | \$541    | \$1,400                 | \$200 | \$610    | \$2,000       | Partner/Ma       |
| Managing Partner   |                               | \$250   | \$707           | \$1,250 | \$350   | \$729    | \$1,250                 | \$350 | \$714    | \$1,250       | Managing         |
| Bonus              |                               |         |                 |         |         |          |                         |       |          |               | Bonus            |
| Associate/Senior A | Associate                     | \$60    | \$118           | \$200   | \$40    | \$129    | \$250                   | NA    | NA       | NA            | Associate/       |
| Vice President     |                               | \$150   | \$223           | \$300   | \$59    | \$250    | \$480                   | NA    | NA       | NA            | Vice Presid      |
| Principal          |                               | \$200   | \$431           | \$1,100 | \$250   | \$486    | \$1,200                 | NA    | NA       | NA            | Principal        |
| Partner/Managing   | Director                      | \$195   | \$681           | \$2,000 | \$225   | \$783    | \$2,000                 | NA    | NA       | NA            | Partner/Ma       |
| Managing Partner   |                               | \$500   | \$1,436         | \$2,500 | \$500   | \$1,557  | \$2,500                 | NA    | NA       | NA            | Managing         |
| Total Salary (Ba   | ise + Boni                    | us)     |                 |         |         |          |                         |       |          |               | <b>Total Sal</b> |
| Associate/Senior A | Associate                     | \$200   | \$253           | \$350   | \$130   | \$241    | \$425                   | NA    | NA       | NA            | Associate/       |
| Vice President     |                               | \$300   | \$395           | \$550   | \$275   | \$437    | \$675                   | NA    | NA       | NA            | Vice Presid      |
| Principal          |                               | \$450   | \$676           | \$1,300 | \$500   | \$754    | \$1,400                 | NA    | NA       | NA            | Principal        |
| Partner/Managing   | Director                      | \$370   | \$1,072         | \$2,450 | \$425   | \$1,242  | \$2,750                 | NA    | NA       | NA            | Partner/Ma       |
| Managing Partner   |                               | \$1,100 | \$2,143         | \$3,750 | \$1,300 | \$2,286  | \$3,750                 | NA    | NA       | NA            | Managing         |
| Carry (All Fund)   | )                             |         | Low             |         |         | Averag   | e                       |       | High     |               | Carry (A         |
| Associate/Senior / | Associate                     |         | \$50            |         |         | \$400    |                         |       | \$750    |               | Associate/       |
| Vice President     |                               |         | \$475           |         |         | \$2,650  |                         |       | \$6,000  |               | Vice Presic      |
| Principal          |                               |         | \$2,050         |         |         | \$9,585  |                         |       | \$20,100 | )             | Principal        |
| Partner/Managing   | Director                      |         | \$5,200         |         |         | \$21,818 |                         | 4     | \$51,000 | +             | Partner/Ma       |
| Managing Partner   |                               |         | \$15,000        |         |         | \$39,143 |                         |       | \$51,000 | +             | Managing         |

#### 6.0 Bil-9.9 Bil

| Responses        | Associat<br>Senior<br>Associa |         | Vice<br>Preside | ent     | Princi  | pal      | Partn<br>Manag<br>Direc | ging  |          | aging<br>tner |
|------------------|-------------------------------|---------|-----------------|---------|---------|----------|-------------------------|-------|----------|---------------|
| 39               | 10                            |         | 10              |         | 6       |          | 12                      |       |          | 1             |
|                  |                               |         | 2013            |         |         | 2014     |                         |       | 2015     |               |
|                  |                               | Low     | Avg             | High    | Low     | Avg      | High                    | Low   | Avg      | High          |
| Base             |                               |         |                 |         |         |          |                         |       |          |               |
| Associate/Senior | Associate                     | \$80    | \$105           | \$140   | \$100   | \$113    | \$145                   | \$100 | \$119    | \$150         |
| Vice President   |                               | \$100   | \$164           | \$200   | \$140   | \$180    | \$220                   | \$150 | \$201    | \$265         |
| Principal        |                               | \$150   | \$219           | \$300   | \$150   | \$223    | \$300                   | \$150 | \$255    | \$300         |
| Partner/Managing | g Director                    | \$200   | \$568           | \$2,000 | \$220   | \$655    | \$3,000                 | \$250 | \$575    | \$1,500       |
| Managing Partne  | r                             | \$350   | \$350           | \$350   | \$420   | \$420    | \$420                   | \$420 | \$420    | \$420         |
| Bonus            |                               |         |                 |         |         |          |                         |       |          |               |
| Associate/Senior | Associate                     | \$75    | \$104           | \$140   | \$100   | \$128    | \$152                   | NA    | NA       | NA            |
| Vice President   |                               | \$150   | \$241           | \$350   | \$180   | \$276    | \$450                   | NA    | NA       | NA            |
| Principal        |                               | \$225   | \$320           | \$550   | \$150   | \$375    | \$650                   | NA    | NA       | NA            |
| Partner/Managing | g Director                    | \$350   | \$1,102         | \$3,244 | \$400   | \$1,130  | \$2,922                 | NA    | NA       | NA            |
| Managing Partne  | r                             | \$700   | \$700           | \$700   | \$700   | \$700    | \$700                   | NA    | NA       | NA            |
| Total Salary (B  | ase + Boni                    | us)     |                 |         |         |          |                         |       |          |               |
| Associate/Senior | Associate                     | \$155   | \$209           | \$280   | \$120   | \$230    | \$297                   | NA    | NA       | NA            |
| Vice President   |                               | \$285   | \$405           | \$550   | \$320   | \$456    | \$650                   | NA    | NA       | NA            |
| Principal        |                               | \$425   | \$539           | \$850   | \$440   | \$598    | \$950                   | NA    | NA       | NA            |
| Partner/Managing | g Director                    | \$700   | \$1,395         | \$3,664 | \$750   | \$1,503  | \$3,342                 | NA    | NA       | NA            |
| Managing Partne  | r                             | \$1,050 | \$1,050         | \$1,050 | \$1,120 | \$1,120  | \$1,120                 | NA    | NA       | NA            |
| Carry (All Fund  | )                             |         | Low             |         |         | Averag   | e                       |       | High     |               |
| Associate/Senior | Associate                     |         | NA              |         |         | NA       |                         |       | NA       |               |
| Vice President   |                               |         | \$675           |         |         | \$3,572  |                         |       | \$8,000  |               |
| Principal        |                               |         | \$4,200         |         |         | \$11,975 |                         |       | \$22,000 | )             |
| Partner/Managin  | g Director                    |         | \$3,000         |         |         | \$28,010 |                         | 0     | \$51,000 | +             |
| Managing Partne  | r                             |         | \$25,000        | )       |         | \$25,000 | )                       |       | \$25,000 | )             |

#### USD 10.0 Bil-19.9 Bil

| Responses          | Associate<br>Senior<br>Associate |       | Vice<br>Preside | ent     | Princi | pal      | Partn<br>Manag<br>Direc | ging  |           | aging<br>tner |
|--------------------|----------------------------------|-------|-----------------|---------|--------|----------|-------------------------|-------|-----------|---------------|
| 27                 | 3                                |       | 6               |         | 12     |          | 6                       |       |           | D             |
|                    |                                  |       | 2013            |         |        | 2014     |                         |       | 2015      |               |
|                    |                                  | Low   | Avg             | High    | Low    | Avg      | High                    | Low   | Avg       | High          |
| Base               |                                  |       |                 |         |        |          |                         |       |           |               |
| Associate/Senior A | ssociate                         | \$100 | \$125           | \$150   | \$115  | \$133    | \$160                   | \$115 | \$145     | \$170         |
| Vice President     |                                  | \$125 | \$234           | \$525   | \$125  | \$235    | \$625                   | \$150 | \$279     | \$725         |
| Principal          |                                  | \$140 | \$245           | \$685   | \$140  | \$274    | \$950                   | \$140 | \$294     | \$1,000       |
| Partner/Managing   | Director                         | \$250 | \$1,058         | \$2,500 | \$250  | \$1,142  | \$3,000                 | \$250 | \$1,458   | \$3,500       |
| Managing Partner   |                                  | NA    | NA              | NA      | NA     | NA       | NA                      | NA    | NA        | NA            |
| Bonus              |                                  |       |                 |         |        |          |                         |       |           |               |
| Associate/Senior A | ssociate                         | \$100 | \$130           | \$160   | \$120  | \$138    | \$170                   | NA    | NA        | NA            |
| Vice President     |                                  | \$125 | \$269           | \$400   | \$200  | \$344    | \$500                   | NA    | NA        | NA            |
| Principal          |                                  | \$250 | \$598           | \$1,200 | \$300  | \$692    | \$1,500                 | NA    | NA        | NA            |
| Partner/Managing   | Director                         | \$350 | \$620           | \$800   | \$400  | \$730    | \$1,000                 | NA    | NA        | NA            |
| Managing Partner   |                                  | NA    | NA              | NA      | NA     | NA       | NA                      | NA    | NA        | NA            |
| Total Salary (Ba   | se + Bonu                        | s)    |                 |         |        |          |                         |       |           |               |
| Associate/Senior A | ssociate                         | \$200 | \$255           | \$310   | \$235  | \$272    | \$330                   | NA    | NA        | NA            |
| Vice President     |                                  | \$250 | \$503           | \$750   | \$325  | \$579    | \$950                   | NA    | NA        | NA            |
| Principal          |                                  | \$400 | \$843           | \$1,400 | \$470  | \$966    | \$1,700                 | NA    | NA        | NA            |
| Partner/Managing   | Director                         | \$850 | \$1,575         | \$3,200 |        | \$1,750  | \$3,750                 | NA    | NA        | NA            |
| Managing Partner   |                                  | NA    | NA              | NA      | NA     | NA       | NA                      | NA    | NA        | NA            |
| Carry (All Fund)   |                                  |       | Low             |         |        | Averag   | e                       |       | High      |               |
| Associate/Senior A | ssociate                         |       | \$100           |         |        | \$250    |                         |       | \$400     |               |
| Vice President     |                                  |       | \$3,000         |         |        | \$6,721  |                         |       | \$13,000  |               |
| Principal          |                                  |       | \$1,000         |         |        | \$7,939  |                         |       | \$25,000  |               |
| Partner/Managing   | Director                         |       | \$1,000         |         |        | \$34,000 | )                       |       | \$51,000- | ł             |
| Managing Partner   |                                  |       | NA              |         |        | NA       |                         |       | NA        |               |

#### USD 20.0 Bil and Above

| Responses           | Associat<br>Senior<br>Associa |         | Vice<br>Preside | ent     | Princi  | pal      | Partn<br>Manag<br>Direc | ging  |           | aging<br>tner |
|---------------------|-------------------------------|---------|-----------------|---------|---------|----------|-------------------------|-------|-----------|---------------|
| 48                  | 11                            |         | 15              |         | 9       |          | 11                      |       | :         | 2             |
|                     |                               |         | 2013            |         |         | 2014     |                         |       | 2015      |               |
|                     |                               | Low     | Avg             | High    | Low     | Avg      | High                    | Low   | Avg       | High          |
| Base                |                               |         |                 |         |         |          |                         |       |           |               |
| Associate/Senior As | ssociate                      | \$80    | \$109           | \$135   | \$100   | \$122    | \$150                   | \$85  | \$125     | \$175         |
| Vice President      |                               | \$110   | \$198           | \$425   | \$125   | \$217    | \$475                   | \$135 | \$239     | \$525         |
| Principal           |                               | \$144   | \$280           | \$400   | \$175   | \$309    | \$405                   | \$175 | \$325     | \$450         |
| Partner/Managing I  | Director                      | \$200   | \$491           | \$1,000 | \$200   | \$536    | \$1,050                 | \$200 | \$582     | \$1,125       |
| Managing Partner    |                               | \$275   | \$538           | \$800   | \$275   | \$638    | \$1,000                 | \$275 | \$638     | \$1,000       |
| Bonus               |                               |         |                 |         |         |          |                         |       |           |               |
| Associate/Senior As | ssociate                      | \$50    | \$111           | \$175   | \$75    | \$154    | \$200                   | NA    | NA        | NA            |
| Vice President      |                               | \$175   | \$258           | \$400   | \$150   | \$340    | \$600                   | NA    | NA        | NA            |
| Principal           |                               | \$180   | \$399           | \$850   | \$192   | \$436    | \$925                   | NA    | NA        | NA            |
| Partner/Managing I  | Director                      | \$275   | \$664           | \$1,000 | \$300   | \$824    | \$1,300                 | NA    | NA        | NA            |
| Managing Partner    |                               | \$800   | \$1,263         | \$1,725 | \$1,000 | \$1,363  | \$1,725                 | NA    | NA        | NA            |
| Total Salary (Bas   | e + Boni                      | us)     |                 |         |         |          |                         |       |           |               |
| Associate/Senior As | ssociate                      | \$150   | \$220           | \$300   | \$190   | \$287    | \$326                   | NA    | NA        | NA            |
| Vice President      |                               | \$303   | \$457           | \$725   | \$300   | \$557    | \$825                   | NA    | NA        | NA            |
| Principal           |                               | \$329   | \$679           | \$1,000 | \$420   | \$745    | \$1,100                 | NA    | NA        | NA            |
| Partner/Managing    | Director                      | \$500   | \$1,034         | \$1,500 | \$600   | \$1,211  | \$2,200                 | NA    | NA        | NA            |
| Managing Partner    |                               | \$1,600 | \$1,800         | \$2,000 | \$2,000 | \$2,000  | \$2,000                 | NA    | NA        | NA            |
| Carry (All Fund)    |                               |         | Low             |         |         | Averag   | e                       |       | High      |               |
| Associate/Senior As | ssociate                      |         | \$1,500         |         |         | \$2,750  |                         |       | \$4,000   |               |
| Vice President      |                               |         | \$750           |         |         | \$6,245  |                         |       | \$25,100  |               |
| Principal           |                               |         | \$4,500         |         |         | \$9,867  |                         |       | \$22,000  | )             |
| Partner/Managing    | Director                      |         | \$5,000         |         |         | \$26,218 |                         | 0     | \$51,000- | ł             |
| Managing Partner    |                               |         | \$20,000        | )       |         | \$35,500 |                         | 0     | \$51,000- | +             |