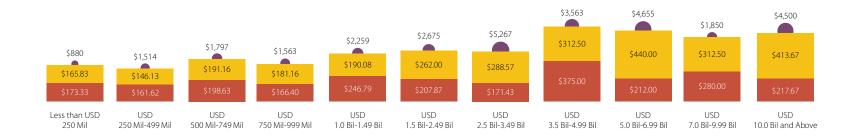

#### Less than USD 250 Mil

| Responses        | Associat<br>Senior<br>Associat |       | Vice<br>Preside | nt    | Princi | pal     | Partn<br>Manag<br>Direc | ging  | Mana<br>Part | aging<br>tner |
|------------------|--------------------------------|-------|-----------------|-------|--------|---------|-------------------------|-------|--------------|---------------|
| 19               | 8                              |       | 6               |       | 2      |         | 2                       |       | 1            | I             |
|                  |                                |       | 2013            |       |        | 2014    |                         |       | 2015         |               |
|                  |                                | Low   | Avg             | High  | Low    | Avg     | High                    | Low   | Avg          | High          |
| Base             |                                |       |                 |       |        |         |                         |       |              |               |
| Associate/Senior | Associate                      | \$75  | \$94            | \$120 | \$75   | \$105   | \$165                   | \$75  | \$108        | \$180         |
| Vice President   |                                | \$105 | \$147           | \$185 | \$120  | \$173   | \$220                   | \$130 | \$192        | \$220         |
| Principal        |                                | \$200 | \$213           | \$225 | \$250  | \$263   | \$275                   | \$250 | \$263        | \$275         |
| Partner/Managin  | g Director                     | \$200 | \$250           | \$300 | \$225  | \$263   | \$300                   | \$225 | \$263        | \$300         |
| Managing Partne  | er                             | \$300 | \$300           | \$300 | \$300  | \$300   | \$300                   | \$300 | \$300        | \$300         |
| Bonus            |                                |       |                 |       |        |         |                         |       |              |               |
| Associate/Senior | Associate                      | \$40  | \$60            | \$75  | \$50   | \$74    | \$90                    | NA    | NA           | NA            |
| Vice President   |                                | \$75  | \$136           | \$235 | \$100  | \$166   | \$325                   | NA    | NA           | NA            |
| Principal        |                                | NA    | NA              | NA    | NA     | NA      | NA                      | NA    | NA           | NA            |
| Partner/Managin  | g Director                     | \$300 | \$350           | \$400 | \$375  | \$438   | \$500                   | NA    | NA           | NA            |
| Managing Partne  | er                             | \$100 | \$100           | \$100 | \$100  | \$100   | \$100                   | NA    | NA           | NA            |
| Total Salary (B  | ase + Bonı                     | ıs)   |                 |       |        |         |                         |       |              |               |
| Associate/Senior | Associate                      | \$135 | \$155           | \$172 | \$145  | \$179   | \$255                   | NA    | NA           | NA            |
| Vice President   |                                | \$180 | \$283           | \$385 | \$240  | \$339   | \$475                   | NA    | NA           | NA            |
| Principal        |                                | \$200 | \$213           | \$225 | \$250  | \$263   | \$275                   | NA    | NA           | NA            |
| Partner/Managin  | g Director                     | \$600 | \$600           | \$600 | \$600  | \$700   | \$800                   | NA    | NA           | NA            |
| Managing Partne  | er                             | \$400 | \$400           | \$400 | \$400  | \$400   | \$400                   | NA    | NA           | NA            |
| Carry (All Fund  | (k                             |       | Low             |       |        | Averag  | e                       |       | High         |               |
| Associate/Senior | Associate                      |       | \$400           |       |        | \$642   |                         |       | \$925        |               |
| Vice President   |                                |       | \$300           |       |        | \$880   |                         |       | \$1,700      |               |
| Principal        |                                |       | \$1,550         |       |        | \$1,800 |                         |       | \$2,050      |               |
| Partner/Managin  | g Director                     |       | \$850           |       |        | \$4,550 |                         |       | \$8,250      |               |
| Managing Partne  | er                             |       | \$6,000         |       |        | \$6,000 |                         |       | \$6,000      |               |
|                  |                                |       |                 |       |        |         |                         |       |              |               |

#### USD 250 Mil-499 Mil

| 73 10 31 17 7   2013 2014   Low Avg High Low Avg High Low Avg High Low   Base   Associate/Senior Associate \$85 \$100 \$120 \$90 \$107 \$130 \$95   Vice President \$100 \$150 \$400 \$108 \$162 \$450 \$113   Principal \$125 \$206 \$340 \$150 \$229 \$370 \$175 | \$117 \$135                      |
|--------------------------------------------------------------------------------------------------------------------------------------------------------------------------------------------------------------------------------------------------------------------|----------------------------------|
| Low Avg High Low Avg High Low   Base                                                                                                       <                                                                                                                       | <b>v Avg High</b><br>\$117 \$135 |
| Base \$120 \$90 \$107 \$130 \$95   Associate/Senior Associate \$85 \$100 \$120 \$90 \$107 \$130 \$95   Vice President \$100 \$150 \$400 \$108 \$162 \$450 \$113                                                                                                    | \$117 \$135                      |
| Associate/Senior Associate \$85 \$100 \$120 \$90 \$107 \$130 \$95   Vice President \$100 \$150 \$400 \$108 \$162 \$450 \$113                                                                                                                                       |                                  |
| Vice President \$100 \$150 \$400 \$108 \$162 \$450 \$113                                                                                                                                                                                                           |                                  |
|                                                                                                                                                                                                                                                                    |                                  |
| Principal \$125 \$206 \$340 \$150 \$229 \$370 \$175                                                                                                                                                                                                                | 3 \$174 \$500                    |
|                                                                                                                                                                                                                                                                    | 5 \$240 \$425                    |
| Partner/Managing Director \$150 \$369 \$600 \$275 \$451 \$900 \$285                                                                                                                                                                                                | 5 \$471 \$900                    |
| Managing Partner \$225 \$591 \$1,000 \$225 \$614 \$1,000 \$22!                                                                                                                                                                                                     | 5 \$646 \$1,000                  |
| Bonus                                                                                                                                                                                                                                                              |                                  |
| Associate/Senior Associate \$15 \$66 \$100 \$25 \$73 \$125 NA                                                                                                                                                                                                      | NA NA                            |
| Vice President \$20 \$129 \$275 \$40 \$146 \$315 NA                                                                                                                                                                                                                | NA NA                            |
| Principal \$80 \$207 \$500 \$80 \$231 \$600 NA                                                                                                                                                                                                                     | NA NA                            |
| Partner/Managing Director \$75 \$185 \$300 \$100 \$378 \$600 NA                                                                                                                                                                                                    | NA NA                            |
| Managing Partner \$250 \$1,083 \$2,500 \$126 \$813 \$1,500 NA                                                                                                                                                                                                      | NA NA                            |
| Total Salary (Base + Bonus)                                                                                                                                                                                                                                        |                                  |
| Associate/Senior Associate \$108 \$166 \$195 \$125 \$180 \$225 NA                                                                                                                                                                                                  | NA NA                            |
| Vice President \$140 \$278 \$650 \$165 \$308 \$750 NA                                                                                                                                                                                                              | NA NA                            |
| Principal \$280 \$413 \$700 \$290 \$459 \$806 NA                                                                                                                                                                                                                   | NA NA                            |
| Partner/Managing Director \$150 \$475 \$600 \$375 \$775 \$1,450 NA                                                                                                                                                                                                 | NA NA                            |
| Managing Partner \$400 \$1,403 \$3,100 \$400 \$1,223 \$2,200 NA                                                                                                                                                                                                    | NA NA                            |
| Carry (All Fund) Low Average                                                                                                                                                                                                                                       | High                             |
| Associate/Senior Associate \$50 \$325                                                                                                                                                                                                                              | \$700                            |
| Vice President \$125 \$1,514                                                                                                                                                                                                                                       | \$5,000                          |
| Principal \$800 \$3,038                                                                                                                                                                                                                                            | \$7,000                          |
| Partner/Managing Director \$700 \$5,650                                                                                                                                                                                                                            | \$9,350                          |
| Managing Partner \$4,000 \$14,847                                                                                                                                                                                                                                  |                                  |

#### USD 500 Mil-749 Mil

| Responses          | Associat<br>Senior<br>Associat |       | Vice<br>Preside | ent     | Princi | pal      | Partn<br>Manag<br>Direc | ging  |          | aging<br>tner | Respon            |
|--------------------|--------------------------------|-------|-----------------|---------|--------|----------|-------------------------|-------|----------|---------------|-------------------|
| 75                 | 10                             |       | 19              |         | 23     |          | 17                      |       |          | 6             | 55                |
|                    |                                |       | 2013            |         |        | 2014     |                         |       | 2015     |               |                   |
|                    |                                | Low   | Avg             | High    | Low    | Avg      | High                    | Low   | Avg      | High          |                   |
| Base               |                                |       |                 |         |        |          |                         |       |          |               | Base              |
| Associate/Senior A | Associate                      | \$80  | \$106           | \$185   | \$85   | \$116    | \$185                   | \$90  | \$123    | \$195         | Associate/S       |
| Vice President     |                                | \$120 | \$188           | \$300   | \$125  | \$199    | \$310                   | \$125 | \$216    | \$400         | Vice Preside      |
| Principal          |                                | \$140 | \$261           | \$500   | \$160  | \$286    | \$450                   | \$200 | \$295    | \$450         | Principal         |
| Partner/Managing   | Director                       | \$175 | \$380           | \$1,000 | \$185  | \$452    | \$1,500                 | \$80  | \$495    | \$2,000       | Partner/Mai       |
| Managing Partner   |                                | \$250 | \$425           | \$500   | \$250  | \$425    | \$500                   | \$250 | \$425    | \$500         | Managing F        |
| Bonus              |                                |       |                 |         |        |          |                         |       |          |               | Bonus             |
| Associate/Senior A | Associate                      | \$43  | \$88            | \$160   | \$45   | \$97     | \$150                   | NA    | NA       | NA            | Associate/S       |
| Vice President     |                                | \$25  | \$149           | \$400   | \$50   | \$191    | \$480                   | NA    | NA       | NA            | Vice Preside      |
| Principal          |                                | \$25  | \$217           | \$500   | \$50   | \$243    | \$600                   | NA    | NA       | NA            | Principal         |
| Partner/Managing   | g Director                     | \$60  | \$385           | \$875   | \$65   | \$389    | \$875                   | NA    | NA       | NA            | Partner/Mai       |
| Managing Partner   |                                | \$300 | \$900           | \$3,000 | \$200  | \$933    | \$3,500                 | NA    | NA       | NA            | Managing F        |
| Total Salary (Ba   | ise + Bonu                     | ıs)   |                 |         |        |          |                         |       |          |               | <b>Total Sala</b> |
| Associate/Senior A | Associate                      | \$128 | \$195           | \$265   | \$135  | \$212    | \$300                   | NA    | NA       | NA            | Associate/S       |
| Vice President     |                                | \$225 | \$328           | \$525   | \$250  | \$390    | \$640                   | NA    | NA       | NA            | Vice Preside      |
| Principal          |                                | \$250 | \$450           | \$850   | \$300  | \$507    | \$1,000                 | NA    | NA       | NA            | Principal         |
| Partner/Managing   | g Director                     | \$235 | \$742           | \$1,100 | \$250  | \$796    | \$1,500                 | NA    | NA       | NA            | Partner/Mai       |
| Managing Partner   |                                | \$600 | \$1,325         | \$3,250 | \$700  | \$1,358  | \$3,750                 | NA    | NA       | NA            | Managing F        |
| Carry (All Fund)   | )                              |       | Low             |         |        | Averag   | e                       |       | High     |               | Carry (All        |
| Associate/Senior A | Associate                      |       | \$200           |         |        | \$725    |                         |       | \$1,000  |               | Associate/S       |
| Vice President     |                                |       | \$550           |         |        | \$1,797  |                         |       | \$4,500  |               | Vice Preside      |
| Principal          |                                |       | \$725           |         |        | \$3,239  |                         |       | \$7,000  |               | Principal         |
| Partner/Managing   | g Director                     |       | \$325           |         |        | \$10,169 |                         |       | \$18,000 | )             | Partner/Mai       |
| Managing Partner   |                                |       | \$7,500         |         |        | \$18,070 |                         |       | \$30,000 | )             | Managing F        |