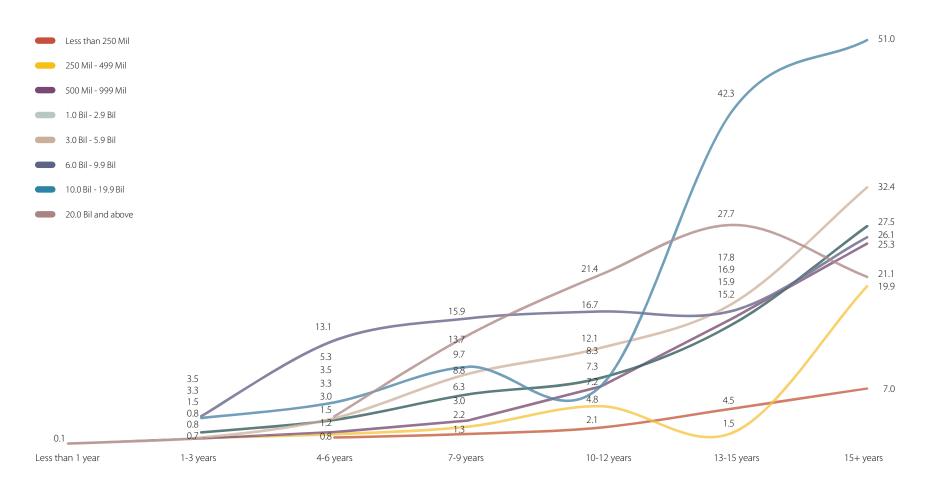

## This survey examines the following topics

- How has compensation developed over the past three years?
- How does compensation compare across levels?
- How does compensation compare across fund size?
- How does compensation compare across AUM?
- How does compensation vary across regions?
- · Educational background of the respondents
- Range of ownership in the management company of private equity firms
- Range of years of experience according to title
- · How does compensation compare across years of private equity experience and average carry by recent fund size
- How does compensation compare across years of private equity experience and average carry by assets under management