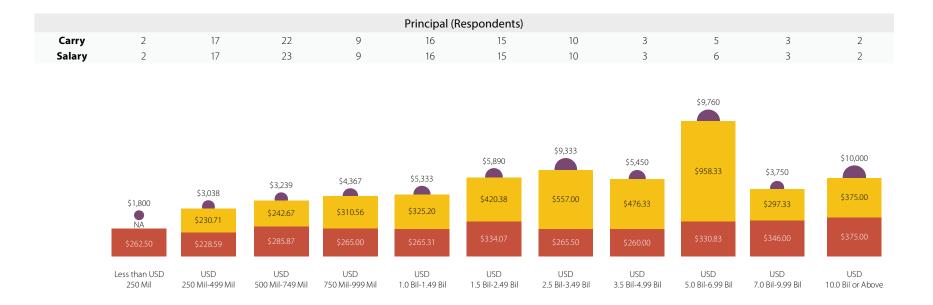

#### Less than USD 250 Mil

| Responses        | Associat<br>Senior<br>Associat |       | Vice<br>Preside | nt    | Princi | pal     | Partr<br>Manag<br>Direc | ging  |         | aging<br>tner |
|------------------|--------------------------------|-------|-----------------|-------|--------|---------|-------------------------|-------|---------|---------------|
| 8                | 2                              |       | 4               |       | 1      |         | 0                       |       | 1       | I             |
|                  |                                |       | 2013            |       |        | 2014    |                         |       | 2015    |               |
|                  |                                | Low   | Avg             | High  | Low    | Avg     | High                    | Low   | Avg     | High          |
| Base             |                                |       |                 |       |        |         |                         |       |         |               |
| Associate/Senior | Associate                      | \$95  | \$95            | \$95  | \$95   | \$104   | \$113                   | \$98  | \$105   | \$113         |
| Vice President   |                                | \$150 | \$166           | \$185 | \$150  | \$180   | \$220                   | \$180 | \$205   | \$220         |
| Principal        |                                | \$200 | \$200           | \$200 | \$250  | \$250   | \$250                   | \$250 | \$250   | \$250         |
| Partner/Managin  | g Director                     | NA    | NA              | NA    | NA     | NA      | NA                      | NA    | NA      | NA            |
| Managing Partne  | er                             | \$300 | \$300           | \$300 | \$300  | \$300   | \$300                   | \$300 | \$300   | \$300         |
| Bonus            |                                |       |                 |       |        |         |                         |       |         |               |
| Associate/Senior | Associate                      | \$40  | \$40            | \$40  | \$50   | \$53    | \$55                    | NA    | NA      | NA            |
| Vice President   |                                | \$75  | \$160           | \$235 | \$100  | \$194   | \$325                   | NA    | NA      | NA            |
| Principal        |                                | NA    | NA              | NA    | NA     | NA      | NA                      | NA    | NA      | NA            |
| Partner/Managin  | ig Director                    | NA    | NA              | NA    | NA     | NA      | NA                      | NA    | NA      | NA            |
| Managing Partne  | er                             | \$100 | \$100           | \$100 | \$100  | \$100   | \$100                   | NA    | NA      | NA            |
| Total Salary (B  | ase + Bonu                     | ıs)   |                 |       |        |         |                         |       |         |               |
| Associate/Senior | Associate                      | \$135 | \$135           | \$135 | \$145  | \$156   | \$168                   | NA    | NA      | NA            |
| Vice President   |                                | \$260 | \$326           | \$385 | \$300  | \$374   | \$475                   | NA    | NA      | NA            |
| Principal        |                                | \$200 | \$200           | \$200 | \$250  | \$250   | \$250                   | NA    | NA      | NA            |
| Partner/Managin  | ig Director                    | NA    | NA              | NA    | NA     | NA      | NA                      | NA    | NA      | NA            |
| Managing Partne  | er                             | \$400 | \$400           | \$400 | \$400  | \$400   | \$400                   | NA    | NA      | NA            |
| Carry (All Fund  | d)                             |       | Low             |       |        | Averag  | e                       |       | High    |               |
| Associate/Senior | Associate                      |       | NA              |       |        | NA      |                         |       | NA      |               |
| Vice President   |                                |       | \$800           |       |        | \$1,025 |                         |       | \$1,700 |               |
| Principal        |                                |       | \$2,075         |       |        | \$2,075 |                         |       | \$2,075 |               |
| Partner/Managin  | ng Director                    |       | NA              |       |        | NA      |                         |       | NA      |               |
| Managing Partne  | er                             |       | \$7,000         |       |        | \$7,000 |                         |       | \$7,000 |               |

#### USD 250 Mil-499 Mil

| Associat<br>Senior<br>Inses Associa |       | Vice<br>Preside | nt    | Princi | pal     | Partn<br>Manag<br>Direc | ging  | Mana<br>Part |       | Associat<br>Senior<br>Responses Associa |       | Vice<br>Preside | nt    | Princi  | pal      | Partr<br>Manag<br>Direc | ging  |          | aging<br>tner |
|-------------------------------------|-------|-----------------|-------|--------|---------|-------------------------|-------|--------------|-------|-----------------------------------------|-------|-----------------|-------|---------|----------|-------------------------|-------|----------|---------------|
| 2                                   |       | 4               |       | 1      |         | 0                       |       | 1            | l     | 24 8                                    |       | 10              |       | 4       |          | 1                       |       | 1        | 1             |
|                                     |       | 2013            |       |        | 2014    |                         |       | 2015         |       |                                         |       | 2013            |       |         | 2014     |                         |       | 2015     |               |
|                                     | Low   | Avg             | High  | Low    | Avg     | High                    | Low   | Avg          | High  |                                         | Low   | Avg             | High  | Low     | Avg      | High                    | Low   | Avg      | High          |
|                                     |       |                 |       |        |         |                         |       |              |       | Base                                    |       |                 |       |         |          |                         |       |          |               |
| /Senior Associate                   | \$95  | \$95            | \$95  | \$95   | \$104   | \$113                   | \$98  | \$105        | \$113 | Associate/Senior Associate              | \$75  | \$97            | \$120 | \$75    | \$106    | \$165                   | \$75  | \$114    | \$180         |
| dent                                | \$150 | \$166           | \$185 | \$150  | \$180   | \$220                   | \$180 | \$205        | \$220 | Vice President                          | \$110 | \$143           | \$180 | \$120   | \$150    | \$200                   | \$130 | \$158    | \$200         |
|                                     | \$200 | \$200           | \$200 | \$250  | \$250   | \$250                   | \$250 | \$250        | \$250 | Principal                               | \$150 | \$195           | \$250 | \$190   | \$246    | \$320                   | \$200 | \$243    | \$320         |
| lanaging Director                   | NA    | NA              | NA    | NA     | NA      | NA                      | NA    | NA           | NA    | Partner/Managing Director               | \$150 | \$150           | \$150 | \$900   | \$900    | \$900                   | \$900 | \$900    | \$900         |
| g Partner                           | \$300 | \$300           | \$300 | \$300  | \$300   | \$300                   | \$300 | \$300        | \$300 | Managing Partner                        | \$225 | \$225           | \$225 | \$225   | \$225    | \$225                   | \$225 | \$225    | \$225         |
|                                     |       |                 |       |        |         |                         |       |              |       | Bonus                                   |       |                 |       |         |          |                         |       |          |               |
| /Senior Associate                   | \$40  | \$40            | \$40  | \$50   | \$53    | \$55                    | NA    | NA           | NA    | Associate/Senior Associate              | \$50  | \$75            | \$100 | \$25    | \$82     | \$125                   | NA    | NA       | NA            |
| dent                                | \$75  | \$160           | \$235 | \$100  | \$194   | \$325                   | NA    | NA           | NA    | Vice President                          | \$75  | \$130           | \$190 | \$100   | \$156    | \$210                   | NA    | NA       | NA            |
|                                     | NA    | NA              | NA    | NA     | NA      | NA                      | NA    | NA           | NA    | Principal                               | \$100 | \$193           | \$325 | \$80    | \$207    | \$300                   | NA    | NA       | NA            |
| lanaging Director                   | NA    | NA              | NA    | NA     | NA      | NA                      | NA    | NA           | NA    | Partner/Managing Director               | NA    | NA              | NA    | \$550   | \$550    | \$550                   | NA    | NA       | NA            |
| g Partner                           | \$100 | \$100           | \$100 | \$100  | \$100   | \$100                   | NA    | NA           | NA    | Managing Partner                        | \$250 | \$250           | \$250 | \$250   | \$250    | \$250                   | NA    | NA       | NA            |
| alary (Base + Boni                  | ıs)   |                 |       |        |         |                         |       |              |       | Total Salary (Base + Bonu               | us)   |                 |       |         |          |                         |       |          |               |
| /Senior Associate                   | \$135 | \$135           | \$135 | \$145  | \$156   | \$168                   | NA    | NA           | NA    | Associate/Senior Associate              | \$150 | \$172           | \$195 | \$125   | \$188    | \$255                   | NA    | NA       | NA            |
| dent                                | \$260 | \$326           | \$385 | \$300  | \$374   | \$475                   | NA    | NA           | NA    | Vice President                          | \$190 | \$273           | \$360 | \$225   | \$306    | \$360                   | NA    | NA       | NA            |
|                                     | \$200 | \$200           | \$200 | \$250  | \$250   | \$250                   | NA    | NA           | NA    | Principal                               | \$325 | \$388           | \$475 | \$400   | \$453    | \$550                   | NA    | NA       | NA            |
| lanaging Director                   | NA    | NA              | NA    | NA     | NA      | NA                      | NA    | NA           | NA    | Partner/Managing Director               | \$150 | \$150           | \$150 | \$1,450 | \$1,450  | \$1,450                 | NA    | NA       | NA            |
| g Partner                           | \$400 | \$400           | \$400 | \$400  | \$400   | \$400                   | NA    | NA           | NA    | Managing Partner                        | \$475 | \$475           | \$475 | \$475   | \$475    | \$475                   | NA    | NA       | NA            |
| All Fund)                           |       | Low             |       |        | Averag  | e                       |       | High         |       | Carry (All Fund)                        |       | Low             |       | 1       | Averag   | e                       |       | High     |               |
| /Senior Associate                   |       | NA              |       |        | NA      |                         |       | NA           |       | Associate/Senior Associate              |       | \$500           |       |         | \$706    |                         |       | \$1,025  |               |
| dent                                |       | \$800           |       |        | \$1,025 |                         |       | \$1,700      |       | Vice President                          |       | \$200           |       |         | \$1,644  |                         |       | \$3,650  |               |
|                                     |       | \$2,075         |       |        | \$2,075 |                         |       | \$2,075      |       | Principal                               |       | \$1,500         |       |         | \$4,375  |                         |       | \$7,000  |               |
| Nanaging Director                   |       | NA              |       |        | NA      |                         |       | NA           |       | Partner/Managing Director               |       | \$19,850        |       |         | \$19,850 |                         |       | \$19,850 |               |
| g Partner                           |       | \$7,000         |       |        | \$7,000 |                         |       | \$7,000      |       | Managing Partner                        |       | \$4,000         |       |         | \$4,000  |                         |       | \$4,000  |               |

#### USD 500 Mil-999 Mil

| Responses              | Associat<br>Senior<br>Associat |       | Vice<br>Preside |         | Princi | pal      | Partn<br>Manag<br>Direc | ging  |          | aging<br>tner |
|------------------------|--------------------------------|-------|-----------------|---------|--------|----------|-------------------------|-------|----------|---------------|
| 75                     | 9                              |       | 29              |         | 19     |          | 11                      |       |          | 7             |
|                        |                                |       | 2013            |         |        | 2014     |                         |       | 2015     |               |
|                        |                                | Low   | Avg             | High    | Low    | Avg      | High                    | Low   | Avg      | High          |
| Base                   |                                |       |                 |         |        |          |                         |       |          |               |
| Associate/Senior       | Associate                      | \$75  | \$104           | \$185   | \$85   | \$110    | \$185                   | \$95  | \$128    | \$200         |
| Vice President         |                                | \$103 | \$170           | \$400   | \$108  | \$184    | \$450                   | \$113 | \$202    | \$500         |
| Principal              |                                | \$125 | \$226           | \$500   | \$150  | \$238    | \$450                   | \$175 | \$242    | \$400         |
| Partner/Managin        | g Director                     | \$175 | \$380           | \$600   | \$185  | \$372    | \$550                   | \$190 | \$409    | \$750         |
| Managing Partne        | er                             | \$300 | \$643           | \$1,000 | \$300  | \$669    | \$1,000                 | \$300 | \$706    | \$1,000       |
| Bonus                  |                                |       |                 |         |        |          |                         |       |          |               |
| Associate/Senior       | Associate                      | \$15  | \$67            | \$100   | \$60   | \$80     | \$110                   | NA    | NA       | NA            |
| Vice President         |                                | \$25  | \$129           | \$275   | \$50   | \$145    | \$315                   | NA    | NA       | NA            |
| Principal              |                                | \$25  | \$175           | \$365   | \$50   | \$189    | \$375                   | NA    | NA       | NA            |
| Partner/Managin        | g Director                     | \$60  | \$288           | \$675   | \$65   | \$362    | \$775                   | NA    | NA       | NA            |
| Managing Partne        | er                             | \$546 | \$1,249         | \$2,500 | \$126  | \$925    | \$1,500                 | NA    | NA       | NA            |
| <b>Total Salary (B</b> | ase + Bonu                     | is)   |                 |         |        |          |                         |       |          |               |
| Associate/Senior       | Associate                      | \$125 | \$171           | \$260   | \$160  | \$190    | \$260                   | NA    | NA       | NA            |
| Vice President         |                                | \$170 | \$299           | \$650   | \$200  | \$329    | \$750                   | NA    | NA       | NA            |
| Principal              |                                | \$225 | \$383           | \$535   | \$275  | \$417    | \$580                   | NA    | NA       | NA            |
| Partner/Managin        | g Director                     | \$235 | \$642           | \$1,000 | \$250  | \$734    | \$1,100                 | NA    | NA       | NA            |
| Managing Partne        | er                             | \$400 | \$1,535         | \$3,100 | \$400  | \$1,330  | \$2,200                 | NA    | NA       | NA            |
| Carry (All Fund        | l)                             |       | Low             |         |        | Averag   | e                       |       | High     |               |
| Associate/Senior       | Associate                      |       | \$25            |         |        | \$256    |                         |       | \$900    |               |
| Vice President         |                                |       | \$175           |         |        | \$1,732  |                         |       | \$5,000  |               |
| Principal              |                                |       | \$250           |         |        | \$2,812  |                         |       | \$7,750  |               |
| Partner/Managin        | g Director                     |       | \$750           |         |        | \$10,855 |                         |       | \$25,000 | )             |
| Managing Partne        | ?r                             |       | \$7,150         |         |        | \$29,689 | )                       |       | \$50,000 | )             |

#### USD 1.0 Bil-2.9 Bil

| Associat<br>Senior<br>Associat |       | Vice<br>Preside | ent     | Princi | pal      | Partn<br>Manag<br>Direc | jing  |          | aging<br>tner | Responses        | Associate<br>Senior<br>Associate |       | Vice<br>Preside | ent     | Princi | pal      | Partn<br>Manag<br>Direc | ging  |          | aging<br>tner |
|--------------------------------|-------|-----------------|---------|--------|----------|-------------------------|-------|----------|---------------|------------------|----------------------------------|-------|-----------------|---------|--------|----------|-------------------------|-------|----------|---------------|
| 9                              |       | 29              |         | 19     |          | 11                      |       |          | 7             | 141              | 23                               |       | 42              |         | 35     |          | 30                      |       | 1        | 1             |
|                                |       | 2013            |         |        | 2014     |                         |       | 2015     |               |                  |                                  |       | 2013            |         |        | 2014     |                         |       | 2015     |               |
|                                | Low   | Avg             | High    | Low    | Avg      | High                    | Low   | Avg      | High          |                  | _                                | Low   | Avg             | High    | Low    | Avg      | High                    | Low   | Avg      | High          |
|                                |       |                 |         |        |          |                         |       |          |               | Base             |                                  |       |                 |         |        |          |                         |       |          |               |
| Associate                      | \$75  | \$104           | \$185   | \$85   | \$110    | \$185                   | \$95  | \$128    | \$200         | Associate/Senior | Associate                        | \$75  | \$100           | \$150   | \$80   | \$109    | \$150                   | \$90  | \$125    | \$270         |
|                                | \$103 | \$170           | \$400   | \$108  | \$184    | \$450                   | \$113 | \$202    | \$500         | Vice President   |                                  | \$100 | \$175           | \$500   | \$115  | \$192    | \$500                   | \$125 | \$207    | \$500         |
|                                | \$125 | \$226           | \$500   | \$150  | \$238    | \$450                   | \$175 | \$242    | \$400         | Principal        |                                  | \$150 | \$248           | \$400   | \$155  | \$281    | \$450                   | \$200 | \$303    | \$500         |
| Director                       | \$175 | \$380           | \$600   | \$185  | \$372    | \$550                   | \$190 | \$409    | \$750         | Partner/Managing | Director                         | \$150 | \$446           | \$2,000 | \$200  | \$535    | \$2,000                 | \$80  | \$552    | \$2,000       |
|                                | \$300 | \$643           | \$1,000 | \$300  | \$669    | \$1,000                 | \$300 | \$706    | \$1,000       | Managing Partner |                                  | \$180 | \$449           | \$1,000 | \$190  | \$450    | \$1,000                 | \$225 | \$459    | \$1,000       |
|                                |       |                 |         |        |          |                         |       |          |               | Bonus            |                                  |       |                 |         |        |          |                         |       |          |               |
| Associate                      | \$15  | \$67            | \$100   | \$60   | \$80     | \$110                   | NA    | NA       | NA            | Associate/Senior | Associate                        | \$20  | \$82            | \$160   | \$43   | \$99     | \$160                   | NA    | NA       | NA            |
|                                | \$25  | \$129           | \$275   | \$50   | \$145    | \$315                   | NA    | NA       | NA            | Vice President   |                                  | \$20  | \$150           | \$400   | \$40   | \$189    | \$425                   | NA    | NA       | NA            |
|                                | \$25  | \$175           | \$365   | \$50   | \$189    | \$375                   | NA    | NA       | NA            | Principal        |                                  | \$100 | \$267           | \$500   | \$100  | \$290    | \$600                   | NA    | NA       | NA            |
| Director                       | \$60  | \$288           | \$675   | \$65   | \$362    | \$775                   | NA    | NA       | NA            | Partner/Managing | Director                         | \$75  | \$418           | \$1,000 | \$100  | \$451    | \$1,000                 | NA    | NA       | NA            |
|                                | \$546 | \$1,249         | \$2,500 | \$126  | \$925    | \$1,500                 | NA    | NA       | NA            | Managing Partner |                                  | \$300 | \$1,066         | \$3,000 | \$200  | \$1,175  | \$3,500                 | NA    | NA       | NA            |
| ise + Boni                     | ıs)   |                 |         |        |          |                         |       |          |               | Total Salary (Ba | ise + Bonus                      | ;)    |                 |         |        |          |                         |       |          |               |
| Associate                      | \$125 | \$171           | \$260   | \$160  | \$190    | \$260                   | NA    | NA       | NA            | Associate/Senior | Associate                        | \$90  | \$172           | \$294   | \$125  | \$209    | \$300                   | NA    | NA       | NA            |
|                                | \$170 | \$299           | \$650   | \$200  | \$329    | \$750                   | NA    | NA       | NA            | Vice President   |                                  | \$140 | \$313           | \$600   | \$165  | \$371    | \$675                   | NA    | NA       | NA            |
|                                | \$225 | \$383           | \$535   | \$275  | \$417    | \$580                   | NA    | NA       | NA            | Principal        |                                  | \$300 | \$500           | \$850   | \$320  | \$555    | \$950                   | NA    | NA       | NA            |
| Director                       | \$235 | \$642           | \$1,000 | \$250  | \$734    | \$1,100                 | NA    | NA       | NA            | Partner/Managing | Director                         | \$300 | \$780           | \$2,000 | \$375  | \$865    | \$2,000                 | NA    | NA       | NA            |
|                                | \$400 | \$1,535         | \$3,100 | \$400  | \$1,330  | \$2,200                 | NA    | NA       | NA            | Managing Partner |                                  | \$505 | \$1,515         | \$3,250 | \$515  | \$1,625  | \$3,750                 | NA    | NA       | NA            |
| )                              |       | Low             |         |        | Averag   | e                       |       | High     |               | Carry (All Fund  | )                                |       | Low             |         |        | Averag   | e                       |       | High     |               |
| Associate                      |       | \$25            |         |        | \$256    |                         |       | \$900    |               | Associate/Senior | Associate                        |       | \$200           |         |        | \$1,245  |                         |       | \$3,025  |               |
|                                |       | \$175           |         |        | \$1,732  |                         |       | \$5,000  |               | Vice President   |                                  |       | \$100           |         |        | \$2,250  |                         |       | \$6,000  |               |
|                                |       | \$250           |         |        | \$2,812  |                         |       | \$7,750  |               | Principal        |                                  |       | \$500           |         |        | \$6,244  |                         |       | \$15,200 | )             |
| Director                       |       | \$750           |         |        | \$10,855 |                         |       | \$25,000 | )             | Partner/Managing | Director                         |       | \$875           |         |        | \$17,201 |                         |       | \$35,000 | )             |
|                                |       | \$7,150         |         |        | \$29,689 |                         |       | \$50,000 | )             | Managing Partner |                                  |       | \$6,000         |         |        | \$35,320 |                         | 0     | 51,000   | +             |

#### USD 3.0 Bil-5.9 Bil

| Responses          | Associat<br>Senior<br>Associa |         | Vice<br>Preside |         | Princi  | pal      | Partn<br>Manag<br>Direc | ging  |          | aging<br>tner | Respoi           |
|--------------------|-------------------------------|---------|-----------------|---------|---------|----------|-------------------------|-------|----------|---------------|------------------|
| 73                 | 10                            |         | 17              |         | 20      |          | 19                      | 1     |          | 7             | 39               |
|                    |                               |         | 2013            |         |         | 2014     |                         |       | 2015     |               |                  |
|                    |                               | Low     | Avg             | High    | Low     | Avg      | High                    | Low   | Avg      | High          |                  |
| Base               |                               |         |                 |         |         |          |                         |       |          |               | Base             |
| Associate/Senior A | Associate                     | \$100   | \$120           | \$150   | \$80    | \$112    | \$175                   | \$90  | \$119    | \$200         | Associate/       |
| Vice President     |                               | \$100   | \$190           | \$350   | \$150   | \$202    | \$400                   | \$150 | \$220    | \$475         | Vice Presid      |
| Principal          |                               | \$175   | \$310           | \$700   | \$175   | \$341    | \$700                   | \$175 | \$355    | \$735         | Principal        |
| Partner/Managing   | Director                      | \$170   | \$498           | \$1,250 | \$200   | \$541    | \$1,400                 | \$200 | \$610    | \$2,000       | Partner/Ma       |
| Managing Partner   |                               | \$250   | \$707           | \$1,250 | \$350   | \$729    | \$1,250                 | \$350 | \$714    | \$1,250       | Managing         |
| Bonus              |                               |         |                 |         |         |          |                         |       |          |               | Bonus            |
| Associate/Senior A | Associate                     | \$60    | \$118           | \$200   | \$40    | \$129    | \$250                   | NA    | NA       | NA            | Associate/       |
| Vice President     |                               | \$150   | \$223           | \$300   | \$59    | \$250    | \$480                   | NA    | NA       | NA            | Vice Presid      |
| Principal          |                               | \$200   | \$431           | \$1,100 | \$250   | \$486    | \$1,200                 | NA    | NA       | NA            | Principal        |
| Partner/Managing   | Director                      | \$195   | \$681           | \$2,000 | \$225   | \$783    | \$2,000                 | NA    | NA       | NA            | Partner/Ma       |
| Managing Partner   |                               | \$500   | \$1,436         | \$2,500 | \$500   | \$1,557  | \$2,500                 | NA    | NA       | NA            | Managing         |
| Total Salary (Ba   | ise + Boni                    | us)     |                 |         |         |          |                         |       |          |               | <b>Total Sal</b> |
| Associate/Senior A | Associate                     | \$200   | \$253           | \$350   | \$130   | \$241    | \$425                   | NA    | NA       | NA            | Associate/       |
| Vice President     |                               | \$300   | \$395           | \$550   | \$275   | \$437    | \$675                   | NA    | NA       | NA            | Vice Presid      |
| Principal          |                               | \$450   | \$676           | \$1,300 | \$500   | \$754    | \$1,400                 | NA    | NA       | NA            | Principal        |
| Partner/Managing   | Director                      | \$370   | \$1,072         | \$2,450 | \$425   | \$1,242  | \$2,750                 | NA    | NA       | NA            | Partner/Ma       |
| Managing Partner   |                               | \$1,100 | \$2,143         | \$3,750 | \$1,300 | \$2,286  | \$3,750                 | NA    | NA       | NA            | Managing         |
| Carry (All Fund)   | )                             |         | Low             |         |         | Averag   | e                       |       | High     |               | Carry (A         |
| Associate/Senior / | Associate                     |         | \$50            |         |         | \$400    |                         |       | \$750    |               | Associate/       |
| Vice President     |                               |         | \$475           |         |         | \$2,650  |                         |       | \$6,000  |               | Vice Presic      |
| Principal          |                               |         | \$2,050         |         |         | \$9,585  |                         |       | \$20,100 | )             | Principal        |
| Partner/Managing   | Director                      |         | \$5,200         |         |         | \$21,818 |                         | 4     | \$51,000 | +             | Partner/Ma       |
| Managing Partner   |                               |         | \$15,000        |         |         | \$39,143 |                         |       | \$51,000 | +             | Managing         |

#### 6.0 Bil-9.9 Bil

| Responses        | Associat<br>Senior<br>Associa |         | Vice<br>Preside | ent     | Princi  | pal      | Partn<br>Manag<br>Direc | ging  |          | aging<br>tner |
|------------------|-------------------------------|---------|-----------------|---------|---------|----------|-------------------------|-------|----------|---------------|
| 39               | 10                            |         | 10              |         | 6       |          | 12                      |       |          | 1             |
|                  |                               |         | 2013            |         |         | 2014     |                         |       | 2015     |               |
|                  |                               | Low     | Avg             | High    | Low     | Avg      | High                    | Low   | Avg      | High          |
| Base             |                               |         |                 |         |         |          |                         |       |          |               |
| Associate/Senior | Associate                     | \$80    | \$105           | \$140   | \$100   | \$113    | \$145                   | \$100 | \$119    | \$150         |
| Vice President   |                               | \$100   | \$164           | \$200   | \$140   | \$180    | \$220                   | \$150 | \$201    | \$265         |
| Principal        |                               | \$150   | \$219           | \$300   | \$150   | \$223    | \$300                   | \$150 | \$255    | \$300         |
| Partner/Managing | g Director                    | \$200   | \$568           | \$2,000 | \$220   | \$655    | \$3,000                 | \$250 | \$575    | \$1,500       |
| Managing Partne  | r                             | \$350   | \$350           | \$350   | \$420   | \$420    | \$420                   | \$420 | \$420    | \$420         |
| Bonus            |                               |         |                 |         |         |          |                         |       |          |               |
| Associate/Senior | Associate                     | \$75    | \$104           | \$140   | \$100   | \$128    | \$152                   | NA    | NA       | NA            |
| Vice President   |                               | \$150   | \$241           | \$350   | \$180   | \$276    | \$450                   | NA    | NA       | NA            |
| Principal        |                               | \$225   | \$320           | \$550   | \$150   | \$375    | \$650                   | NA    | NA       | NA            |
| Partner/Managing | g Director                    | \$350   | \$1,102         | \$3,244 | \$400   | \$1,130  | \$2,922                 | NA    | NA       | NA            |
| Managing Partne  | r                             | \$700   | \$700           | \$700   | \$700   | \$700    | \$700                   | NA    | NA       | NA            |
| Total Salary (B  | ase + Boni                    | us)     |                 |         |         |          |                         |       |          |               |
| Associate/Senior | Associate                     | \$155   | \$209           | \$280   | \$120   | \$230    | \$297                   | NA    | NA       | NA            |
| Vice President   |                               | \$285   | \$405           | \$550   | \$320   | \$456    | \$650                   | NA    | NA       | NA            |
| Principal        |                               | \$425   | \$539           | \$850   | \$440   | \$598    | \$950                   | NA    | NA       | NA            |
| Partner/Managing | g Director                    | \$700   | \$1,395         | \$3,664 | \$750   | \$1,503  | \$3,342                 | NA    | NA       | NA            |
| Managing Partne  | r                             | \$1,050 | \$1,050         | \$1,050 | \$1,120 | \$1,120  | \$1,120                 | NA    | NA       | NA            |
| Carry (All Fund  | )                             |         | Low             |         |         | Averag   | e                       |       | High     |               |
| Associate/Senior | Associate                     |         | NA              |         |         | NA       |                         |       | NA       |               |
| Vice President   |                               |         | \$675           |         |         | \$3,572  |                         |       | \$8,000  |               |
| Principal        |                               |         | \$4,200         |         |         | \$11,975 |                         |       | \$22,000 | )             |
| Partner/Managin  | g Director                    |         | \$3,000         |         |         | \$28,010 |                         | 0     | \$51,000 | +             |
| Managing Partne  | r                             |         | \$25,000        | )       |         | \$25,000 | )                       |       | \$25,000 | )             |

#### USD 10.0 Bil-19.9 Bil

| Responses          | Associate<br>Senior<br>Associate |       | Vice<br>Preside | ent     | Princi | pal      | Partn<br>Manag<br>Direc | ging  |           | aging<br>tner |
|--------------------|----------------------------------|-------|-----------------|---------|--------|----------|-------------------------|-------|-----------|---------------|
| 27                 | 3                                |       | 6               |         | 12     |          | 6                       |       |           | D             |
|                    |                                  |       | 2013            |         |        | 2014     |                         |       | 2015      |               |
|                    |                                  | Low   | Avg             | High    | Low    | Avg      | High                    | Low   | Avg       | High          |
| Base               |                                  |       |                 |         |        |          |                         |       |           |               |
| Associate/Senior A | ssociate                         | \$100 | \$125           | \$150   | \$115  | \$133    | \$160                   | \$115 | \$145     | \$170         |
| Vice President     |                                  | \$125 | \$234           | \$525   | \$125  | \$235    | \$625                   | \$150 | \$279     | \$725         |
| Principal          |                                  | \$140 | \$245           | \$685   | \$140  | \$274    | \$950                   | \$140 | \$294     | \$1,000       |
| Partner/Managing   | Director                         | \$250 | \$1,058         | \$2,500 | \$250  | \$1,142  | \$3,000                 | \$250 | \$1,458   | \$3,500       |
| Managing Partner   |                                  | NA    | NA              | NA      | NA     | NA       | NA                      | NA    | NA        | NA            |
| Bonus              |                                  |       |                 |         |        |          |                         |       |           |               |
| Associate/Senior A | ssociate                         | \$100 | \$130           | \$160   | \$120  | \$138    | \$170                   | NA    | NA        | NA            |
| Vice President     |                                  | \$125 | \$269           | \$400   | \$200  | \$344    | \$500                   | NA    | NA        | NA            |
| Principal          |                                  | \$250 | \$598           | \$1,200 | \$300  | \$692    | \$1,500                 | NA    | NA        | NA            |
| Partner/Managing   | Director                         | \$350 | \$620           | \$800   | \$400  | \$730    | \$1,000                 | NA    | NA        | NA            |
| Managing Partner   |                                  | NA    | NA              | NA      | NA     | NA       | NA                      | NA    | NA        | NA            |
| Total Salary (Ba   | se + Bonu                        | s)    |                 |         |        |          |                         |       |           |               |
| Associate/Senior A | ssociate                         | \$200 | \$255           | \$310   | \$235  | \$272    | \$330                   | NA    | NA        | NA            |
| Vice President     |                                  | \$250 | \$503           | \$750   | \$325  | \$579    | \$950                   | NA    | NA        | NA            |
| Principal          |                                  | \$400 | \$843           | \$1,400 | \$470  | \$966    | \$1,700                 | NA    | NA        | NA            |
| Partner/Managing   | Director                         | \$850 | \$1,575         | \$3,200 |        | \$1,750  | \$3,750                 | NA    | NA        | NA            |
| Managing Partner   |                                  | NA    | NA              | NA      | NA     | NA       | NA                      | NA    | NA        | NA            |
| Carry (All Fund)   |                                  |       | Low             |         |        | Averag   | e                       |       | High      |               |
| Associate/Senior A | ssociate                         |       | \$100           |         |        | \$250    |                         |       | \$400     |               |
| Vice President     |                                  |       | \$3,000         |         |        | \$6,721  |                         |       | \$13,000  |               |
| Principal          |                                  |       | \$1,000         |         |        | \$7,939  |                         |       | \$25,000  |               |
| Partner/Managing   | Director                         |       | \$1,000         |         |        | \$34,000 | )                       |       | \$51,000- | ł             |
| Managing Partner   |                                  |       | NA              |         |        | NA       |                         |       | NA        |               |

#### USD 20.0 Bil and Above

| Responses           | Associat<br>Senior<br>Associa |         | Vice<br>Preside | ent     | Princi  | pal      | Partn<br>Manag<br>Direc | ging  |           | aging<br>tner |
|---------------------|-------------------------------|---------|-----------------|---------|---------|----------|-------------------------|-------|-----------|---------------|
| 48                  | 11                            |         | 15              |         | 9       |          | 11                      |       | :         | 2             |
|                     |                               |         | 2013            |         |         | 2014     |                         |       | 2015      |               |
|                     |                               | Low     | Avg             | High    | Low     | Avg      | High                    | Low   | Avg       | High          |
| Base                |                               |         |                 |         |         |          |                         |       |           |               |
| Associate/Senior As | ssociate                      | \$80    | \$109           | \$135   | \$100   | \$122    | \$150                   | \$85  | \$125     | \$175         |
| Vice President      |                               | \$110   | \$198           | \$425   | \$125   | \$217    | \$475                   | \$135 | \$239     | \$525         |
| Principal           |                               | \$144   | \$280           | \$400   | \$175   | \$309    | \$405                   | \$175 | \$325     | \$450         |
| Partner/Managing I  | Director                      | \$200   | \$491           | \$1,000 | \$200   | \$536    | \$1,050                 | \$200 | \$582     | \$1,125       |
| Managing Partner    |                               | \$275   | \$538           | \$800   | \$275   | \$638    | \$1,000                 | \$275 | \$638     | \$1,000       |
| Bonus               |                               |         |                 |         |         |          |                         |       |           |               |
| Associate/Senior As | ssociate                      | \$50    | \$111           | \$175   | \$75    | \$154    | \$200                   | NA    | NA        | NA            |
| Vice President      |                               | \$175   | \$258           | \$400   | \$150   | \$340    | \$600                   | NA    | NA        | NA            |
| Principal           |                               | \$180   | \$399           | \$850   | \$192   | \$436    | \$925                   | NA    | NA        | NA            |
| Partner/Managing I  | Director                      | \$275   | \$664           | \$1,000 | \$300   | \$824    | \$1,300                 | NA    | NA        | NA            |
| Managing Partner    |                               | \$800   | \$1,263         | \$1,725 | \$1,000 | \$1,363  | \$1,725                 | NA    | NA        | NA            |
| Total Salary (Bas   | e + Boni                      | us)     |                 |         |         |          |                         |       |           |               |
| Associate/Senior As | ssociate                      | \$150   | \$220           | \$300   | \$190   | \$287    | \$326                   | NA    | NA        | NA            |
| Vice President      |                               | \$303   | \$457           | \$725   | \$300   | \$557    | \$825                   | NA    | NA        | NA            |
| Principal           |                               | \$329   | \$679           | \$1,000 | \$420   | \$745    | \$1,100                 | NA    | NA        | NA            |
| Partner/Managing    | Director                      | \$500   | \$1,034         | \$1,500 | \$600   | \$1,211  | \$2,200                 | NA    | NA        | NA            |
| Managing Partner    |                               | \$1,600 | \$1,800         | \$2,000 | \$2,000 | \$2,000  | \$2,000                 | NA    | NA        | NA            |
| Carry (All Fund)    |                               |         | Low             |         |         | Averag   | e                       |       | High      |               |
| Associate/Senior As | ssociate                      |         | \$1,500         |         |         | \$2,750  |                         |       | \$4,000   |               |
| Vice President      |                               |         | \$750           |         |         | \$6,245  |                         |       | \$25,100  |               |
| Principal           |                               |         | \$4,500         |         |         | \$9,867  |                         |       | \$22,000  | )             |
| Partner/Managing    | Director                      |         | \$5,000         |         |         | \$26,218 |                         | 0     | \$51,000- | ł             |
| Managing Partner    |                               |         | \$20,000        | )       |         | \$35,500 |                         | 0     | \$51,000- | +             |