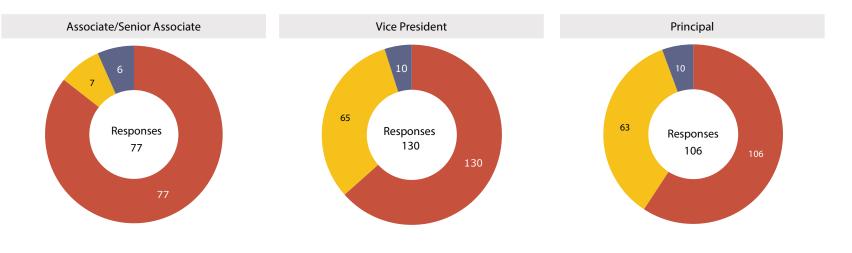

Our survey focuses exclusively on compensation for investment professionals.

The data presented represents a compilation of information from 434 investment professionals at General Partnerships in North America.