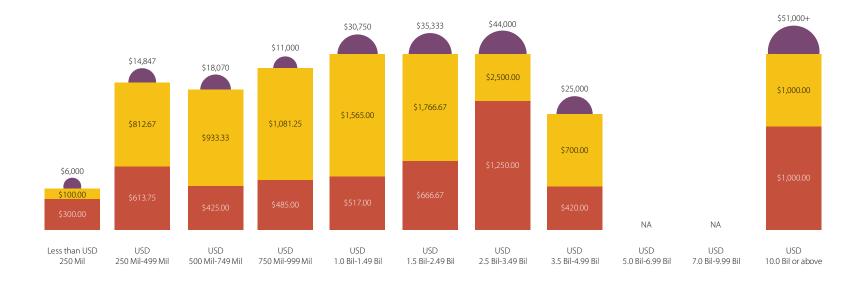

#### Less than USD 250 Mil

| Responses        | Associat<br>Senior<br>Associat |       | Vice<br>Preside | nt    | Princi | pal     | Partr<br>Manag<br>Direc | ging  |         | aging<br>tner |
|------------------|--------------------------------|-------|-----------------|-------|--------|---------|-------------------------|-------|---------|---------------|
| 8                | 2                              |       | 4               |       | 1      |         | 0                       |       | 1       | I             |
|                  |                                |       | 2013            |       |        | 2014    |                         |       | 2015    |               |
|                  |                                | Low   | Avg             | High  | Low    | Avg     | High                    | Low   | Avg     | High          |
| Base             |                                |       |                 |       |        |         |                         |       |         |               |
| Associate/Senior | Associate                      | \$95  | \$95            | \$95  | \$95   | \$104   | \$113                   | \$98  | \$105   | \$113         |
| Vice President   |                                | \$150 | \$166           | \$185 | \$150  | \$180   | \$220                   | \$180 | \$205   | \$220         |
| Principal        |                                | \$200 | \$200           | \$200 | \$250  | \$250   | \$250                   | \$250 | \$250   | \$250         |
| Partner/Managin  | g Director                     | NA    | NA              | NA    | NA     | NA      | NA                      | NA    | NA      | NA            |
| Managing Partne  | er                             | \$300 | \$300           | \$300 | \$300  | \$300   | \$300                   | \$300 | \$300   | \$300         |
| Bonus            |                                |       |                 |       |        |         |                         |       |         |               |
| Associate/Senior | Associate                      | \$40  | \$40            | \$40  | \$50   | \$53    | \$55                    | NA    | NA      | NA            |
| Vice President   |                                | \$75  | \$160           | \$235 | \$100  | \$194   | \$325                   | NA    | NA      | NA            |
| Principal        |                                | NA    | NA              | NA    | NA     | NA      | NA                      | NA    | NA      | NA            |
| Partner/Managin  | ig Director                    | NA    | NA              | NA    | NA     | NA      | NA                      | NA    | NA      | NA            |
| Managing Partne  | er                             | \$100 | \$100           | \$100 | \$100  | \$100   | \$100                   | NA    | NA      | NA            |
| Total Salary (B  | ase + Bonu                     | ıs)   |                 |       |        |         |                         |       |         |               |
| Associate/Senior | Associate                      | \$135 | \$135           | \$135 | \$145  | \$156   | \$168                   | NA    | NA      | NA            |
| Vice President   |                                | \$260 | \$326           | \$385 | \$300  | \$374   | \$475                   | NA    | NA      | NA            |
| Principal        |                                | \$200 | \$200           | \$200 | \$250  | \$250   | \$250                   | NA    | NA      | NA            |
| Partner/Managin  | ig Director                    | NA    | NA              | NA    | NA     | NA      | NA                      | NA    | NA      | NA            |
| Managing Partne  | er                             | \$400 | \$400           | \$400 | \$400  | \$400   | \$400                   | NA    | NA      | NA            |
| Carry (All Fund  | d)                             |       | Low             |       |        | Averag  | e                       |       | High    |               |
| Associate/Senior | Associate                      |       | NA              |       |        | NA      |                         |       | NA      |               |
| Vice President   |                                |       | \$800           |       |        | \$1,025 |                         |       | \$1,700 |               |
| Principal        |                                |       | \$2,075         |       |        | \$2,075 |                         |       | \$2,075 |               |
| Partner/Managin  | ng Director                    |       | NA              |       |        | NA      |                         |       | NA      |               |
| Managing Partne  | er                             |       | \$7,000         |       |        | \$7,000 |                         |       | \$7,000 |               |

#### USD 250 Mil-499 Mil

| Associat<br>Senior<br>Inses Associa |       | Vice<br>Preside | nt    | Princi | pal     | Partn<br>Manag<br>Direc | ging  | Mana<br>Part |       | Associat<br>Senior<br>Responses Associa |       | Vice<br>Preside | nt    | Princi  | pal      | Partr<br>Manag<br>Direc | ging  |          | aging<br>tner |
|-------------------------------------|-------|-----------------|-------|--------|---------|-------------------------|-------|--------------|-------|-----------------------------------------|-------|-----------------|-------|---------|----------|-------------------------|-------|----------|---------------|
| 2                                   |       | 4               |       | 1      |         | 0                       |       | 1            | l     | 24 8                                    |       | 10              |       | 4       |          | 1                       |       | 1        | 1             |
|                                     |       | 2013            |       |        | 2014    |                         |       | 2015         |       |                                         |       | 2013            |       |         | 2014     |                         |       | 2015     |               |
|                                     | Low   | Avg             | High  | Low    | Avg     | High                    | Low   | Avg          | High  |                                         | Low   | Avg             | High  | Low     | Avg      | High                    | Low   | Avg      | High          |
|                                     |       |                 |       |        |         |                         |       |              |       | Base                                    |       |                 |       |         |          |                         |       |          |               |
| /Senior Associate                   | \$95  | \$95            | \$95  | \$95   | \$104   | \$113                   | \$98  | \$105        | \$113 | Associate/Senior Associate              | \$75  | \$97            | \$120 | \$75    | \$106    | \$165                   | \$75  | \$114    | \$180         |
| dent                                | \$150 | \$166           | \$185 | \$150  | \$180   | \$220                   | \$180 | \$205        | \$220 | Vice President                          | \$110 | \$143           | \$180 | \$120   | \$150    | \$200                   | \$130 | \$158    | \$200         |
|                                     | \$200 | \$200           | \$200 | \$250  | \$250   | \$250                   | \$250 | \$250        | \$250 | Principal                               | \$150 | \$195           | \$250 | \$190   | \$246    | \$320                   | \$200 | \$243    | \$320         |
| lanaging Director                   | NA    | NA              | NA    | NA     | NA      | NA                      | NA    | NA           | NA    | Partner/Managing Director               | \$150 | \$150           | \$150 | \$900   | \$900    | \$900                   | \$900 | \$900    | \$900         |
| g Partner                           | \$300 | \$300           | \$300 | \$300  | \$300   | \$300                   | \$300 | \$300        | \$300 | Managing Partner                        | \$225 | \$225           | \$225 | \$225   | \$225    | \$225                   | \$225 | \$225    | \$225         |
|                                     |       |                 |       |        |         |                         |       |              |       | Bonus                                   |       |                 |       |         |          |                         |       |          |               |
| /Senior Associate                   | \$40  | \$40            | \$40  | \$50   | \$53    | \$55                    | NA    | NA           | NA    | Associate/Senior Associate              | \$50  | \$75            | \$100 | \$25    | \$82     | \$125                   | NA    | NA       | NA            |
| dent                                | \$75  | \$160           | \$235 | \$100  | \$194   | \$325                   | NA    | NA           | NA    | Vice President                          | \$75  | \$130           | \$190 | \$100   | \$156    | \$210                   | NA    | NA       | NA            |
|                                     | NA    | NA              | NA    | NA     | NA      | NA                      | NA    | NA           | NA    | Principal                               | \$100 | \$193           | \$325 | \$80    | \$207    | \$300                   | NA    | NA       | NA            |
| lanaging Director                   | NA    | NA              | NA    | NA     | NA      | NA                      | NA    | NA           | NA    | Partner/Managing Director               | NA    | NA              | NA    | \$550   | \$550    | \$550                   | NA    | NA       | NA            |
| g Partner                           | \$100 | \$100           | \$100 | \$100  | \$100   | \$100                   | NA    | NA           | NA    | Managing Partner                        | \$250 | \$250           | \$250 | \$250   | \$250    | \$250                   | NA    | NA       | NA            |
| alary (Base + Boni                  | ıs)   |                 |       |        |         |                         |       |              |       | Total Salary (Base + Bonu               | us)   |                 |       |         |          |                         |       |          |               |
| /Senior Associate                   | \$135 | \$135           | \$135 | \$145  | \$156   | \$168                   | NA    | NA           | NA    | Associate/Senior Associate              | \$150 | \$172           | \$195 | \$125   | \$188    | \$255                   | NA    | NA       | NA            |
| dent                                | \$260 | \$326           | \$385 | \$300  | \$374   | \$475                   | NA    | NA           | NA    | Vice President                          | \$190 | \$273           | \$360 | \$225   | \$306    | \$360                   | NA    | NA       | NA            |
|                                     | \$200 | \$200           | \$200 | \$250  | \$250   | \$250                   | NA    | NA           | NA    | Principal                               | \$325 | \$388           | \$475 | \$400   | \$453    | \$550                   | NA    | NA       | NA            |
| lanaging Director                   | NA    | NA              | NA    | NA     | NA      | NA                      | NA    | NA           | NA    | Partner/Managing Director               | \$150 | \$150           | \$150 | \$1,450 | \$1,450  | \$1,450                 | NA    | NA       | NA            |
| g Partner                           | \$400 | \$400           | \$400 | \$400  | \$400   | \$400                   | NA    | NA           | NA    | Managing Partner                        | \$475 | \$475           | \$475 | \$475   | \$475    | \$475                   | NA    | NA       | NA            |
| All Fund)                           |       | Low             |       |        | Averag  | e                       |       | High         |       | Carry (All Fund)                        |       | Low             |       | 1       | Averag   | e                       |       | High     |               |
| /Senior Associate                   |       | NA              |       |        | NA      |                         |       | NA           |       | Associate/Senior Associate              |       | \$500           |       |         | \$706    |                         |       | \$1,025  |               |
| dent                                |       | \$800           |       |        | \$1,025 |                         |       | \$1,700      |       | Vice President                          |       | \$200           |       |         | \$1,644  |                         |       | \$3,650  |               |
|                                     |       | \$2,075         |       |        | \$2,075 |                         |       | \$2,075      |       | Principal                               |       | \$1,500         |       |         | \$4,375  |                         |       | \$7,000  |               |
| Nanaging Director                   |       | NA              |       |        | NA      |                         |       | NA           |       | Partner/Managing Director               |       | \$19,850        |       |         | \$19,850 |                         |       | \$19,850 |               |
| g Partner                           |       | \$7,000         |       |        | \$7,000 |                         |       | \$7,000      |       | Managing Partner                        |       | \$4,000         |       |         | \$4,000  |                         |       | \$4,000  |               |

#### USD 500 Mil-999 Mil

| Responses              | Associat<br>Senior<br>Associat |       | Vice<br>Preside |         | Princi | pal      | Partn<br>Manag<br>Direc | ging  |          | aging<br>tner |
|------------------------|--------------------------------|-------|-----------------|---------|--------|----------|-------------------------|-------|----------|---------------|
| 75                     | 9                              |       | 29              |         | 19     |          | 11                      |       |          | 7             |
|                        |                                |       | 2013            |         |        | 2014     |                         |       | 2015     |               |
|                        |                                | Low   | Avg             | High    | Low    | Avg      | High                    | Low   | Avg      | High          |
| Base                   |                                |       |                 |         |        |          |                         |       |          |               |
| Associate/Senior       | Associate                      | \$75  | \$104           | \$185   | \$85   | \$110    | \$185                   | \$95  | \$128    | \$200         |
| Vice President         |                                | \$103 | \$170           | \$400   | \$108  | \$184    | \$450                   | \$113 | \$202    | \$500         |
| Principal              |                                | \$125 | \$226           | \$500   | \$150  | \$238    | \$450                   | \$175 | \$242    | \$400         |
| Partner/Managin        | g Director                     | \$175 | \$380           | \$600   | \$185  | \$372    | \$550                   | \$190 | \$409    | \$750         |
| Managing Partne        | er                             | \$300 | \$643           | \$1,000 | \$300  | \$669    | \$1,000                 | \$300 | \$706    | \$1,000       |
| Bonus                  |                                |       |                 |         |        |          |                         |       |          |               |
| Associate/Senior       | Associate                      | \$15  | \$67            | \$100   | \$60   | \$80     | \$110                   | NA    | NA       | NA            |
| Vice President         |                                | \$25  | \$129           | \$275   | \$50   | \$145    | \$315                   | NA    | NA       | NA            |
| Principal              |                                | \$25  | \$175           | \$365   | \$50   | \$189    | \$375                   | NA    | NA       | NA            |
| Partner/Managin        | g Director                     | \$60  | \$288           | \$675   | \$65   | \$362    | \$775                   | NA    | NA       | NA            |
| Managing Partne        | er                             | \$546 | \$1,249         | \$2,500 | \$126  | \$925    | \$1,500                 | NA    | NA       | NA            |
| <b>Total Salary (B</b> | ase + Bonu                     | is)   |                 |         |        |          |                         |       |          |               |
| Associate/Senior       | Associate                      | \$125 | \$171           | \$260   | \$160  | \$190    | \$260                   | NA    | NA       | NA            |
| Vice President         |                                | \$170 | \$299           | \$650   | \$200  | \$329    | \$750                   | NA    | NA       | NA            |
| Principal              |                                | \$225 | \$383           | \$535   | \$275  | \$417    | \$580                   | NA    | NA       | NA            |
| Partner/Managin        | g Director                     | \$235 | \$642           | \$1,000 | \$250  | \$734    | \$1,100                 | NA    | NA       | NA            |
| Managing Partne        | er                             | \$400 | \$1,535         | \$3,100 | \$400  | \$1,330  | \$2,200                 | NA    | NA       | NA            |
| Carry (All Fund        | l)                             |       | Low             |         |        | Averag   | e                       |       | High     |               |
| Associate/Senior       | Associate                      |       | \$25            |         |        | \$256    |                         |       | \$900    |               |
| Vice President         |                                |       | \$175           |         |        | \$1,732  |                         |       | \$5,000  |               |
| Principal              |                                |       | \$250           |         |        | \$2,812  |                         |       | \$7,750  |               |
| Partner/Managin        | g Director                     |       | \$750           |         |        | \$10,855 |                         |       | \$25,000 | )             |
| Managing Partne        | ?r                             |       | \$7,150         |         |        | \$29,689 | )                       |       | \$50,000 | )             |

#### USD 1.0 Bil-2.9 Bil

| Associat<br>Senior<br>Associat |       | Vice<br>Preside | ent     | Princi | pal      | Partn<br>Manag<br>Direc | jing  |          | aging<br>tner | Responses        | Associate<br>Senior<br>Associate |       | Vice<br>Preside | ent     | Princi | pal      | Partn<br>Manag<br>Direc | ging  |          | aging<br>tner |
|--------------------------------|-------|-----------------|---------|--------|----------|-------------------------|-------|----------|---------------|------------------|----------------------------------|-------|-----------------|---------|--------|----------|-------------------------|-------|----------|---------------|
| 9                              |       | 29              |         | 19     |          | 11                      |       |          | 7             | 141              | 23                               |       | 42              |         | 35     |          | 30                      |       | 1        | 1             |
|                                |       | 2013            |         |        | 2014     |                         |       | 2015     |               |                  |                                  |       | 2013            |         |        | 2014     |                         |       | 2015     |               |
|                                | Low   | Avg             | High    | Low    | Avg      | High                    | Low   | Avg      | High          |                  | _                                | Low   | Avg             | High    | Low    | Avg      | High                    | Low   | Avg      | High          |
|                                |       |                 |         |        |          |                         |       |          |               | Base             |                                  |       |                 |         |        |          |                         |       |          |               |
| Associate                      | \$75  | \$104           | \$185   | \$85   | \$110    | \$185                   | \$95  | \$128    | \$200         | Associate/Senior | Associate                        | \$75  | \$100           | \$150   | \$80   | \$109    | \$150                   | \$90  | \$125    | \$270         |
|                                | \$103 | \$170           | \$400   | \$108  | \$184    | \$450                   | \$113 | \$202    | \$500         | Vice President   |                                  | \$100 | \$175           | \$500   | \$115  | \$192    | \$500                   | \$125 | \$207    | \$500         |
|                                | \$125 | \$226           | \$500   | \$150  | \$238    | \$450                   | \$175 | \$242    | \$400         | Principal        |                                  | \$150 | \$248           | \$400   | \$155  | \$281    | \$450                   | \$200 | \$303    | \$500         |
| Director                       | \$175 | \$380           | \$600   | \$185  | \$372    | \$550                   | \$190 | \$409    | \$750         | Partner/Managing | Director                         | \$150 | \$446           | \$2,000 | \$200  | \$535    | \$2,000                 | \$80  | \$552    | \$2,000       |
|                                | \$300 | \$643           | \$1,000 | \$300  | \$669    | \$1,000                 | \$300 | \$706    | \$1,000       | Managing Partner |                                  | \$180 | \$449           | \$1,000 | \$190  | \$450    | \$1,000                 | \$225 | \$459    | \$1,000       |
|                                |       |                 |         |        |          |                         |       |          |               | Bonus            |                                  |       |                 |         |        |          |                         |       |          |               |
| Associate                      | \$15  | \$67            | \$100   | \$60   | \$80     | \$110                   | NA    | NA       | NA            | Associate/Senior | Associate                        | \$20  | \$82            | \$160   | \$43   | \$99     | \$160                   | NA    | NA       | NA            |
|                                | \$25  | \$129           | \$275   | \$50   | \$145    | \$315                   | NA    | NA       | NA            | Vice President   |                                  | \$20  | \$150           | \$400   | \$40   | \$189    | \$425                   | NA    | NA       | NA            |
|                                | \$25  | \$175           | \$365   | \$50   | \$189    | \$375                   | NA    | NA       | NA            | Principal        |                                  | \$100 | \$267           | \$500   | \$100  | \$290    | \$600                   | NA    | NA       | NA            |
| Director                       | \$60  | \$288           | \$675   | \$65   | \$362    | \$775                   | NA    | NA       | NA            | Partner/Managing | Director                         | \$75  | \$418           | \$1,000 | \$100  | \$451    | \$1,000                 | NA    | NA       | NA            |
|                                | \$546 | \$1,249         | \$2,500 | \$126  | \$925    | \$1,500                 | NA    | NA       | NA            | Managing Partner |                                  | \$300 | \$1,066         | \$3,000 | \$200  | \$1,175  | \$3,500                 | NA    | NA       | NA            |
| ise + Boni                     | ıs)   |                 |         |        |          |                         |       |          |               | Total Salary (Ba | ise + Bonus                      | ;)    |                 |         |        |          |                         |       |          |               |
| Associate                      | \$125 | \$171           | \$260   | \$160  | \$190    | \$260                   | NA    | NA       | NA            | Associate/Senior | Associate                        | \$90  | \$172           | \$294   | \$125  | \$209    | \$300                   | NA    | NA       | NA            |
|                                | \$170 | \$299           | \$650   | \$200  | \$329    | \$750                   | NA    | NA       | NA            | Vice President   |                                  | \$140 | \$313           | \$600   | \$165  | \$371    | \$675                   | NA    | NA       | NA            |
|                                | \$225 | \$383           | \$535   | \$275  | \$417    | \$580                   | NA    | NA       | NA            | Principal        |                                  | \$300 | \$500           | \$850   | \$320  | \$555    | \$950                   | NA    | NA       | NA            |
| Director                       | \$235 | \$642           | \$1,000 | \$250  | \$734    | \$1,100                 | NA    | NA       | NA            | Partner/Managing | Director                         | \$300 | \$780           | \$2,000 | \$375  | \$865    | \$2,000                 | NA    | NA       | NA            |
|                                | \$400 | \$1,535         | \$3,100 | \$400  | \$1,330  | \$2,200                 | NA    | NA       | NA            | Managing Partner |                                  | \$505 | \$1,515         | \$3,250 | \$515  | \$1,625  | \$3,750                 | NA    | NA       | NA            |
| )                              |       | Low             |         |        | Averag   | e                       |       | High     |               | Carry (All Fund  | )                                |       | Low             |         |        | Averag   | e                       |       | High     |               |
| Associate                      |       | \$25            |         |        | \$256    |                         |       | \$900    |               | Associate/Senior | Associate                        |       | \$200           |         |        | \$1,245  |                         |       | \$3,025  |               |
|                                |       | \$175           |         |        | \$1,732  |                         |       | \$5,000  |               | Vice President   |                                  |       | \$100           |         |        | \$2,250  |                         |       | \$6,000  |               |
|                                |       | \$250           |         |        | \$2,812  |                         |       | \$7,750  |               | Principal        |                                  |       | \$500           |         |        | \$6,244  |                         |       | \$15,200 | )             |
| Director                       |       | \$750           |         |        | \$10,855 |                         |       | \$25,000 | )             | Partner/Managing | Director                         |       | \$875           |         |        | \$17,201 |                         |       | \$35,000 | )             |
|                                |       | \$7,150         |         |        | \$29,689 |                         |       | \$50,000 | )             | Managing Partner |                                  |       | \$6,000         |         |        | \$35,320 |                         | 0     | 51,000   | +             |

#### USD 3.0 Bil-5.9 Bil

| Responses          | Associat<br>Senior<br>Associa |         | Vice<br>Preside |         | Princi  | pal      | Partn<br>Manag<br>Direc | ging  |          | aging<br>tner | Respoi           |
|--------------------|-------------------------------|---------|-----------------|---------|---------|----------|-------------------------|-------|----------|---------------|------------------|
| 73                 | 10                            |         | 17              |         | 20      |          | 19                      | 1     |          | 7             | 39               |
|                    |                               |         | 2013            |         |         | 2014     |                         |       | 2015     |               |                  |
|                    |                               | Low     | Avg             | High    | Low     | Avg      | High                    | Low   | Avg      | High          |                  |
| Base               |                               |         |                 |         |         |          |                         |       |          |               | Base             |
| Associate/Senior A | Associate                     | \$100   | \$120           | \$150   | \$80    | \$112    | \$175                   | \$90  | \$119    | \$200         | Associate/       |
| Vice President     |                               | \$100   | \$190           | \$350   | \$150   | \$202    | \$400                   | \$150 | \$220    | \$475         | Vice Presid      |
| Principal          |                               | \$175   | \$310           | \$700   | \$175   | \$341    | \$700                   | \$175 | \$355    | \$735         | Principal        |
| Partner/Managing   | Director                      | \$170   | \$498           | \$1,250 | \$200   | \$541    | \$1,400                 | \$200 | \$610    | \$2,000       | Partner/Ma       |
| Managing Partner   |                               | \$250   | \$707           | \$1,250 | \$350   | \$729    | \$1,250                 | \$350 | \$714    | \$1,250       | Managing         |
| Bonus              |                               |         |                 |         |         |          |                         |       |          |               | Bonus            |
| Associate/Senior A | Associate                     | \$60    | \$118           | \$200   | \$40    | \$129    | \$250                   | NA    | NA       | NA            | Associate/       |
| Vice President     |                               | \$150   | \$223           | \$300   | \$59    | \$250    | \$480                   | NA    | NA       | NA            | Vice Presid      |
| Principal          |                               | \$200   | \$431           | \$1,100 | \$250   | \$486    | \$1,200                 | NA    | NA       | NA            | Principal        |
| Partner/Managing   | Director                      | \$195   | \$681           | \$2,000 | \$225   | \$783    | \$2,000                 | NA    | NA       | NA            | Partner/Ma       |
| Managing Partner   |                               | \$500   | \$1,436         | \$2,500 | \$500   | \$1,557  | \$2,500                 | NA    | NA       | NA            | Managing         |
| Total Salary (Ba   | ise + Boni                    | us)     |                 |         |         |          |                         |       |          |               | <b>Total Sal</b> |
| Associate/Senior A | Associate                     | \$200   | \$253           | \$350   | \$130   | \$241    | \$425                   | NA    | NA       | NA            | Associate/       |
| Vice President     |                               | \$300   | \$395           | \$550   | \$275   | \$437    | \$675                   | NA    | NA       | NA            | Vice Presid      |
| Principal          |                               | \$450   | \$676           | \$1,300 | \$500   | \$754    | \$1,400                 | NA    | NA       | NA            | Principal        |
| Partner/Managing   | Director                      | \$370   | \$1,072         | \$2,450 | \$425   | \$1,242  | \$2,750                 | NA    | NA       | NA            | Partner/Ma       |
| Managing Partner   |                               | \$1,100 | \$2,143         | \$3,750 | \$1,300 | \$2,286  | \$3,750                 | NA    | NA       | NA            | Managing         |
| Carry (All Fund)   | )                             |         | Low             |         |         | Averag   | e                       |       | High     |               | Carry (A         |
| Associate/Senior / | Associate                     |         | \$50            |         |         | \$400    |                         |       | \$750    |               | Associate/       |
| Vice President     |                               |         | \$475           |         |         | \$2,650  |                         |       | \$6,000  |               | Vice Presic      |
| Principal          |                               |         | \$2,050         |         |         | \$9,585  |                         |       | \$20,100 | )             | Principal        |
| Partner/Managing   | Director                      |         | \$5,200         |         |         | \$21,818 |                         | 4     | \$51,000 | +             | Partner/Ma       |
| Managing Partner   |                               |         | \$15,000        |         |         | \$39,143 |                         |       | \$51,000 | +             | Managing         |

#### 6.0 Bil-9.9 Bil

| Responses        | Associat<br>Senior<br>Associa |         | Vice<br>Preside | ent     | Princi  | pal      | Partn<br>Manag<br>Direc | ging  |          | aging<br>tner |
|------------------|-------------------------------|---------|-----------------|---------|---------|----------|-------------------------|-------|----------|---------------|
| 39               | 10                            |         | 10              |         | 6       |          | 12                      |       |          | 1             |
|                  |                               |         | 2013            |         |         | 2014     |                         |       | 2015     |               |
|                  |                               | Low     | Avg             | High    | Low     | Avg      | High                    | Low   | Avg      | High          |
| Base             |                               |         |                 |         |         |          |                         |       |          |               |
| Associate/Senior | Associate                     | \$80    | \$105           | \$140   | \$100   | \$113    | \$145                   | \$100 | \$119    | \$150         |
| Vice President   |                               | \$100   | \$164           | \$200   | \$140   | \$180    | \$220                   | \$150 | \$201    | \$265         |
| Principal        |                               | \$150   | \$219           | \$300   | \$150   | \$223    | \$300                   | \$150 | \$255    | \$300         |
| Partner/Managing | g Director                    | \$200   | \$568           | \$2,000 | \$220   | \$655    | \$3,000                 | \$250 | \$575    | \$1,500       |
| Managing Partne  | r                             | \$350   | \$350           | \$350   | \$420   | \$420    | \$420                   | \$420 | \$420    | \$420         |
| Bonus            |                               |         |                 |         |         |          |                         |       |          |               |
| Associate/Senior | Associate                     | \$75    | \$104           | \$140   | \$100   | \$128    | \$152                   | NA    | NA       | NA            |
| Vice President   |                               | \$150   | \$241           | \$350   | \$180   | \$276    | \$450                   | NA    | NA       | NA            |
| Principal        |                               | \$225   | \$320           | \$550   | \$150   | \$375    | \$650                   | NA    | NA       | NA            |
| Partner/Managing | g Director                    | \$350   | \$1,102         | \$3,244 | \$400   | \$1,130  | \$2,922                 | NA    | NA       | NA            |
| Managing Partne  | r                             | \$700   | \$700           | \$700   | \$700   | \$700    | \$700                   | NA    | NA       | NA            |
| Total Salary (B  | ase + Boni                    | us)     |                 |         |         |          |                         |       |          |               |
| Associate/Senior | Associate                     | \$155   | \$209           | \$280   | \$120   | \$230    | \$297                   | NA    | NA       | NA            |
| Vice President   |                               | \$285   | \$405           | \$550   | \$320   | \$456    | \$650                   | NA    | NA       | NA            |
| Principal        |                               | \$425   | \$539           | \$850   | \$440   | \$598    | \$950                   | NA    | NA       | NA            |
| Partner/Managing | g Director                    | \$700   | \$1,395         | \$3,664 | \$750   | \$1,503  | \$3,342                 | NA    | NA       | NA            |
| Managing Partne  | r                             | \$1,050 | \$1,050         | \$1,050 | \$1,120 | \$1,120  | \$1,120                 | NA    | NA       | NA            |
| Carry (All Fund  | )                             |         | Low             |         |         | Averag   | e                       |       | High     |               |
| Associate/Senior | Associate                     |         | NA              |         |         | NA       |                         |       | NA       |               |
| Vice President   |                               |         | \$675           |         |         | \$3,572  |                         |       | \$8,000  |               |
| Principal        |                               |         | \$4,200         |         |         | \$11,975 |                         |       | \$22,000 | )             |
| Partner/Managin  | g Director                    |         | \$3,000         |         |         | \$28,010 |                         | 0     | \$51,000 | +             |
| Managing Partne  | r                             |         | \$25,000        | )       |         | \$25,000 | )                       |       | \$25,000 | )             |

#### USD 10.0 Bil-19.9 Bil

| Responses          | Associate<br>Senior<br>Associate |       | Vice<br>Preside | ent     | Princi | pal      | Partn<br>Manag<br>Direc | ging  |           | aging<br>tner |
|--------------------|----------------------------------|-------|-----------------|---------|--------|----------|-------------------------|-------|-----------|---------------|
| 27                 | 3                                |       | 6               |         | 12     |          | 6                       |       |           | D             |
|                    |                                  |       | 2013            |         |        | 2014     |                         |       | 2015      |               |
|                    |                                  | Low   | Avg             | High    | Low    | Avg      | High                    | Low   | Avg       | High          |
| Base               |                                  |       |                 |         |        |          |                         |       |           |               |
| Associate/Senior A | ssociate                         | \$100 | \$125           | \$150   | \$115  | \$133    | \$160                   | \$115 | \$145     | \$170         |
| Vice President     |                                  | \$125 | \$234           | \$525   | \$125  | \$235    | \$625                   | \$150 | \$279     | \$725         |
| Principal          |                                  | \$140 | \$245           | \$685   | \$140  | \$274    | \$950                   | \$140 | \$294     | \$1,000       |
| Partner/Managing   | Director                         | \$250 | \$1,058         | \$2,500 | \$250  | \$1,142  | \$3,000                 | \$250 | \$1,458   | \$3,500       |
| Managing Partner   |                                  | NA    | NA              | NA      | NA     | NA       | NA                      | NA    | NA        | NA            |
| Bonus              |                                  |       |                 |         |        |          |                         |       |           |               |
| Associate/Senior A | ssociate                         | \$100 | \$130           | \$160   | \$120  | \$138    | \$170                   | NA    | NA        | NA            |
| Vice President     |                                  | \$125 | \$269           | \$400   | \$200  | \$344    | \$500                   | NA    | NA        | NA            |
| Principal          |                                  | \$250 | \$598           | \$1,200 | \$300  | \$692    | \$1,500                 | NA    | NA        | NA            |
| Partner/Managing   | Director                         | \$350 | \$620           | \$800   | \$400  | \$730    | \$1,000                 | NA    | NA        | NA            |
| Managing Partner   |                                  | NA    | NA              | NA      | NA     | NA       | NA                      | NA    | NA        | NA            |
| Total Salary (Ba   | se + Bonu                        | s)    |                 |         |        |          |                         |       |           |               |
| Associate/Senior A | ssociate                         | \$200 | \$255           | \$310   | \$235  | \$272    | \$330                   | NA    | NA        | NA            |
| Vice President     |                                  | \$250 | \$503           | \$750   | \$325  | \$579    | \$950                   | NA    | NA        | NA            |
| Principal          |                                  | \$400 | \$843           | \$1,400 | \$470  | \$966    | \$1,700                 | NA    | NA        | NA            |
| Partner/Managing   | Director                         | \$850 | \$1,575         | \$3,200 |        | \$1,750  | \$3,750                 | NA    | NA        | NA            |
| Managing Partner   |                                  | NA    | NA              | NA      | NA     | NA       | NA                      | NA    | NA        | NA            |
| Carry (All Fund)   |                                  |       | Low             |         |        | Averag   | e                       |       | High      |               |
| Associate/Senior A | ssociate                         |       | \$100           |         |        | \$250    |                         |       | \$400     |               |
| Vice President     |                                  |       | \$3,000         |         |        | \$6,721  |                         |       | \$13,000  |               |
| Principal          |                                  |       | \$1,000         |         |        | \$7,939  |                         |       | \$25,000  |               |
| Partner/Managing   | Director                         |       | \$1,000         |         |        | \$34,000 | )                       |       | \$51,000- | ł             |
| Managing Partner   |                                  |       | NA              |         |        | NA       |                         |       | NA        |               |

#### USD 20.0 Bil and Above

| Responses           | Associat<br>Senior<br>Associa |         | Vice<br>Preside | ent     | Princi  | pal      | Partn<br>Manag<br>Direc | ging  |           | aging<br>tner |
|---------------------|-------------------------------|---------|-----------------|---------|---------|----------|-------------------------|-------|-----------|---------------|
| 48                  | 11                            |         | 15              |         | 9       |          | 11                      |       | :         | 2             |
|                     |                               |         | 2013            |         |         | 2014     |                         |       | 2015      |               |
|                     |                               | Low     | Avg             | High    | Low     | Avg      | High                    | Low   | Avg       | High          |
| Base                |                               |         |                 |         |         |          |                         |       |           |               |
| Associate/Senior As | ssociate                      | \$80    | \$109           | \$135   | \$100   | \$122    | \$150                   | \$85  | \$125     | \$175         |
| Vice President      |                               | \$110   | \$198           | \$425   | \$125   | \$217    | \$475                   | \$135 | \$239     | \$525         |
| Principal           |                               | \$144   | \$280           | \$400   | \$175   | \$309    | \$405                   | \$175 | \$325     | \$450         |
| Partner/Managing I  | Director                      | \$200   | \$491           | \$1,000 | \$200   | \$536    | \$1,050                 | \$200 | \$582     | \$1,125       |
| Managing Partner    |                               | \$275   | \$538           | \$800   | \$275   | \$638    | \$1,000                 | \$275 | \$638     | \$1,000       |
| Bonus               |                               |         |                 |         |         |          |                         |       |           |               |
| Associate/Senior As | ssociate                      | \$50    | \$111           | \$175   | \$75    | \$154    | \$200                   | NA    | NA        | NA            |
| Vice President      |                               | \$175   | \$258           | \$400   | \$150   | \$340    | \$600                   | NA    | NA        | NA            |
| Principal           |                               | \$180   | \$399           | \$850   | \$192   | \$436    | \$925                   | NA    | NA        | NA            |
| Partner/Managing I  | Director                      | \$275   | \$664           | \$1,000 | \$300   | \$824    | \$1,300                 | NA    | NA        | NA            |
| Managing Partner    |                               | \$800   | \$1,263         | \$1,725 | \$1,000 | \$1,363  | \$1,725                 | NA    | NA        | NA            |
| Total Salary (Bas   | e + Boni                      | us)     |                 |         |         |          |                         |       |           |               |
| Associate/Senior As | ssociate                      | \$150   | \$220           | \$300   | \$190   | \$287    | \$326                   | NA    | NA        | NA            |
| Vice President      |                               | \$303   | \$457           | \$725   | \$300   | \$557    | \$825                   | NA    | NA        | NA            |
| Principal           |                               | \$329   | \$679           | \$1,000 | \$420   | \$745    | \$1,100                 | NA    | NA        | NA            |
| Partner/Managing    | Director                      | \$500   | \$1,034         | \$1,500 | \$600   | \$1,211  | \$2,200                 | NA    | NA        | NA            |
| Managing Partner    |                               | \$1,600 | \$1,800         | \$2,000 | \$2,000 | \$2,000  | \$2,000                 | NA    | NA        | NA            |
| Carry (All Fund)    |                               |         | Low             |         |         | Averag   | e                       |       | High      |               |
| Associate/Senior As | ssociate                      |         | \$1,500         |         |         | \$2,750  |                         |       | \$4,000   |               |
| Vice President      |                               |         | \$750           |         |         | \$6,245  |                         |       | \$25,100  |               |
| Principal           |                               |         | \$4,500         |         |         | \$9,867  |                         |       | \$22,000  | )             |
| Partner/Managing    | Director                      |         | \$5,000         |         |         | \$26,218 |                         | 0     | \$51,000- | ł             |
| Managing Partner    |                               |         | \$20,000        | )       |         | \$35,500 |                         | 0     | \$51,000- | +             |