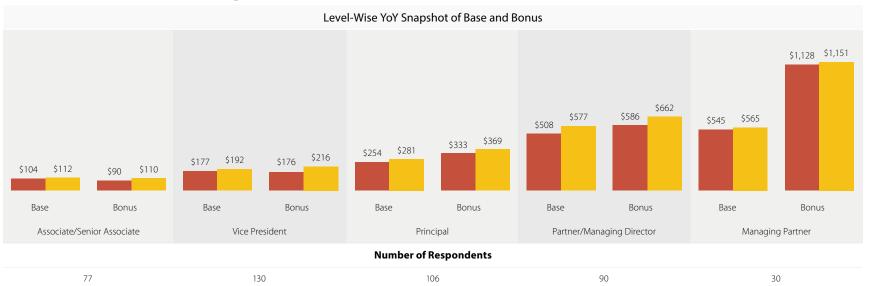

## General Observations on Compensation Trends

From the above numbers, we see a slight majority (52%) of the respondents reporting an increase in year over year base salary when comparing 2015 to 2014. Approximately 80% of the respondents reported an increase of up to 20%.

In our previous survey, 50% of respondents reported an increase in bonus when comparing 2013 to 2012. This year we see 71% of respondents reporting an increased year over year bonus (2014 versus 2013). We believe that this dramatic increase is tied to a favorable market for exits and fundraising.