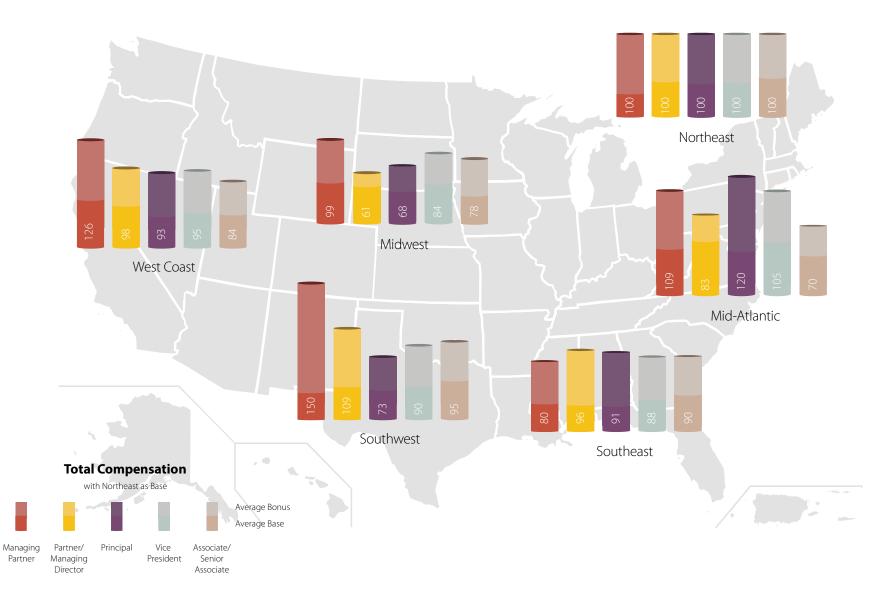

## This survey examines the following topics

- How has compensation developed over the past three years?
- How does compensation compare across levels?
- How does compensation compare across fund size?
- How does compensation compare across AUM?
- How does compensation vary across regions?
- · Educational background of the respondents
- Range of ownership in the management company of private equity firms
- Range of years of experience according to title
- · How does compensation compare across years of private equity experience and average carry by recent fund size
- How does compensation compare across years of private equity experience and average carry by assets under management