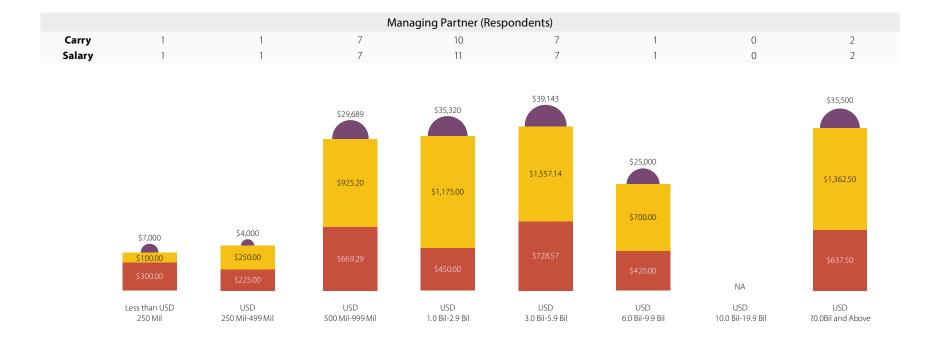

#### USD 500 Mil-999 Mil

| Responses              | Associat<br>Senior<br>Associat |       | Vice<br>Preside |         | Princi | pal      | Partn<br>Manag<br>Direc | ging  |          | aging<br>tner |
|------------------------|--------------------------------|-------|-----------------|---------|--------|----------|-------------------------|-------|----------|---------------|
| 75                     | 9                              |       | 29              |         | 19     |          | 11                      |       |          | 7             |
|                        |                                |       | 2013            |         |        | 2014     |                         |       | 2015     |               |
|                        |                                | Low   | Avg             | High    | Low    | Avg      | High                    | Low   | Avg      | High          |
| Base                   |                                |       |                 |         |        |          |                         |       |          |               |
| Associate/Senior       | Associate                      | \$75  | \$104           | \$185   | \$85   | \$110    | \$185                   | \$95  | \$128    | \$200         |
| Vice President         |                                | \$103 | \$170           | \$400   | \$108  | \$184    | \$450                   | \$113 | \$202    | \$500         |
| Principal              |                                | \$125 | \$226           | \$500   | \$150  | \$238    | \$450                   | \$175 | \$242    | \$400         |
| Partner/Managin        | g Director                     | \$175 | \$380           | \$600   | \$185  | \$372    | \$550                   | \$190 | \$409    | \$750         |
| Managing Partne        | er                             | \$300 | \$643           | \$1,000 | \$300  | \$669    | \$1,000                 | \$300 | \$706    | \$1,000       |
| Bonus                  |                                |       |                 |         |        |          |                         |       |          |               |
| Associate/Senior       | Associate                      | \$15  | \$67            | \$100   | \$60   | \$80     | \$110                   | NA    | NA       | NA            |
| Vice President         |                                | \$25  | \$129           | \$275   | \$50   | \$145    | \$315                   | NA    | NA       | NA            |
| Principal              |                                | \$25  | \$175           | \$365   | \$50   | \$189    | \$375                   | NA    | NA       | NA            |
| Partner/Managin        | g Director                     | \$60  | \$288           | \$675   | \$65   | \$362    | \$775                   | NA    | NA       | NA            |
| Managing Partne        | er                             | \$546 | \$1,249         | \$2,500 | \$126  | \$925    | \$1,500                 | NA    | NA       | NA            |
| <b>Total Salary (B</b> | ase + Bonu                     | is)   |                 |         |        |          |                         |       |          |               |
| Associate/Senior       | Associate                      | \$125 | \$171           | \$260   | \$160  | \$190    | \$260                   | NA    | NA       | NA            |
| Vice President         |                                | \$170 | \$299           | \$650   | \$200  | \$329    | \$750                   | NA    | NA       | NA            |
| Principal              |                                | \$225 | \$383           | \$535   | \$275  | \$417    | \$580                   | NA    | NA       | NA            |
| Partner/Managin        | g Director                     | \$235 | \$642           | \$1,000 | \$250  | \$734    | \$1,100                 | NA    | NA       | NA            |
| Managing Partne        | er                             | \$400 | \$1,535         | \$3,100 | \$400  | \$1,330  | \$2,200                 | NA    | NA       | NA            |
| Carry (All Fund        | l)                             |       | Low             |         |        | Averag   | e                       |       | High     |               |
| Associate/Senior       | Associate                      |       | \$25            |         |        | \$256    |                         |       | \$900    |               |
| Vice President         |                                |       | \$175           |         |        | \$1,732  |                         |       | \$5,000  |               |
| Principal              |                                |       | \$250           |         |        | \$2,812  |                         |       | \$7,750  |               |
| Partner/Managin        | g Director                     |       | \$750           |         |        | \$10,855 |                         |       | \$25,000 | )             |
| Managing Partne        | ?r                             |       | \$7,150         |         |        | \$29,689 | )                       |       | \$50,000 | )             |

#### USD 1.0 Bil-2.9 Bil

| Associat<br>Senior<br>Associat |       | Vice<br>Preside | ent     | Princi | pal      | Partn<br>Manag<br>Direc | jing  |          | aging<br>tner | Responses        | Associate<br>Senior<br>Associate |       | Vice<br>Preside | ent     | Princi | pal      | Partn<br>Manag<br>Direc | ging  |          | aging<br>tner |
|--------------------------------|-------|-----------------|---------|--------|----------|-------------------------|-------|----------|---------------|------------------|----------------------------------|-------|-----------------|---------|--------|----------|-------------------------|-------|----------|---------------|
| 9                              |       | 29              |         | 19     |          | 11                      |       |          | 7             | 141              | 23                               |       | 42              |         | 35     |          | 30                      |       | 1        | 1             |
|                                |       | 2013            |         |        | 2014     |                         |       | 2015     |               |                  |                                  |       | 2013            |         |        | 2014     |                         |       | 2015     |               |
|                                | Low   | Avg             | High    | Low    | Avg      | High                    | Low   | Avg      | High          |                  | _                                | Low   | Avg             | High    | Low    | Avg      | High                    | Low   | Avg      | High          |
|                                |       |                 |         |        |          |                         |       |          |               | Base             |                                  |       |                 |         |        |          |                         |       |          |               |
| Associate                      | \$75  | \$104           | \$185   | \$85   | \$110    | \$185                   | \$95  | \$128    | \$200         | Associate/Senior | Associate                        | \$75  | \$100           | \$150   | \$80   | \$109    | \$150                   | \$90  | \$125    | \$270         |
|                                | \$103 | \$170           | \$400   | \$108  | \$184    | \$450                   | \$113 | \$202    | \$500         | Vice President   |                                  | \$100 | \$175           | \$500   | \$115  | \$192    | \$500                   | \$125 | \$207    | \$500         |
|                                | \$125 | \$226           | \$500   | \$150  | \$238    | \$450                   | \$175 | \$242    | \$400         | Principal        |                                  | \$150 | \$248           | \$400   | \$155  | \$281    | \$450                   | \$200 | \$303    | \$500         |
| Director                       | \$175 | \$380           | \$600   | \$185  | \$372    | \$550                   | \$190 | \$409    | \$750         | Partner/Managing | Director                         | \$150 | \$446           | \$2,000 | \$200  | \$535    | \$2,000                 | \$80  | \$552    | \$2,000       |
|                                | \$300 | \$643           | \$1,000 | \$300  | \$669    | \$1,000                 | \$300 | \$706    | \$1,000       | Managing Partner |                                  | \$180 | \$449           | \$1,000 | \$190  | \$450    | \$1,000                 | \$225 | \$459    | \$1,000       |
|                                |       |                 |         |        |          |                         |       |          |               | Bonus            |                                  |       |                 |         |        |          |                         |       |          |               |
| Associate                      | \$15  | \$67            | \$100   | \$60   | \$80     | \$110                   | NA    | NA       | NA            | Associate/Senior | Associate                        | \$20  | \$82            | \$160   | \$43   | \$99     | \$160                   | NA    | NA       | NA            |
|                                | \$25  | \$129           | \$275   | \$50   | \$145    | \$315                   | NA    | NA       | NA            | Vice President   |                                  | \$20  | \$150           | \$400   | \$40   | \$189    | \$425                   | NA    | NA       | NA            |
|                                | \$25  | \$175           | \$365   | \$50   | \$189    | \$375                   | NA    | NA       | NA            | Principal        |                                  | \$100 | \$267           | \$500   | \$100  | \$290    | \$600                   | NA    | NA       | NA            |
| Director                       | \$60  | \$288           | \$675   | \$65   | \$362    | \$775                   | NA    | NA       | NA            | Partner/Managing | Director                         | \$75  | \$418           | \$1,000 | \$100  | \$451    | \$1,000                 | NA    | NA       | NA            |
|                                | \$546 | \$1,249         | \$2,500 | \$126  | \$925    | \$1,500                 | NA    | NA       | NA            | Managing Partner |                                  | \$300 | \$1,066         | \$3,000 | \$200  | \$1,175  | \$3,500                 | NA    | NA       | NA            |
| ise + Boni                     | ıs)   |                 |         |        |          |                         |       |          |               | Total Salary (Ba | ise + Bonus                      | ;)    |                 |         |        |          |                         |       |          |               |
| Associate                      | \$125 | \$171           | \$260   | \$160  | \$190    | \$260                   | NA    | NA       | NA            | Associate/Senior | Associate                        | \$90  | \$172           | \$294   | \$125  | \$209    | \$300                   | NA    | NA       | NA            |
|                                | \$170 | \$299           | \$650   | \$200  | \$329    | \$750                   | NA    | NA       | NA            | Vice President   |                                  | \$140 | \$313           | \$600   | \$165  | \$371    | \$675                   | NA    | NA       | NA            |
|                                | \$225 | \$383           | \$535   | \$275  | \$417    | \$580                   | NA    | NA       | NA            | Principal        |                                  | \$300 | \$500           | \$850   | \$320  | \$555    | \$950                   | NA    | NA       | NA            |
| Director                       | \$235 | \$642           | \$1,000 | \$250  | \$734    | \$1,100                 | NA    | NA       | NA            | Partner/Managing | Director                         | \$300 | \$780           | \$2,000 | \$375  | \$865    | \$2,000                 | NA    | NA       | NA            |
|                                | \$400 | \$1,535         | \$3,100 | \$400  | \$1,330  | \$2,200                 | NA    | NA       | NA            | Managing Partner |                                  | \$505 | \$1,515         | \$3,250 | \$515  | \$1,625  | \$3,750                 | NA    | NA       | NA            |
| )                              |       | Low             |         |        | Averag   | e                       |       | High     |               | Carry (All Fund  | )                                |       | Low             |         |        | Averag   | e                       |       | High     |               |
| Associate                      |       | \$25            |         |        | \$256    |                         |       | \$900    |               | Associate/Senior | Associate                        |       | \$200           |         |        | \$1,245  |                         |       | \$3,025  |               |
|                                |       | \$175           |         |        | \$1,732  |                         |       | \$5,000  |               | Vice President   |                                  |       | \$100           |         |        | \$2,250  |                         |       | \$6,000  |               |
|                                |       | \$250           |         |        | \$2,812  |                         |       | \$7,750  |               | Principal        |                                  |       | \$500           |         |        | \$6,244  |                         |       | \$15,200 | )             |
| Director                       |       | \$750           |         |        | \$10,855 |                         |       | \$25,000 | )             | Partner/Managing | Director                         |       | \$875           |         |        | \$17,201 |                         |       | \$35,000 | )             |
|                                |       | \$7,150         |         |        | \$29,689 |                         |       | \$50,000 | )             | Managing Partner |                                  |       | \$6,000         |         |        | \$35,320 |                         | 0     | 51,000   | +             |

#### USD 3.0 Bil-5.9 Bil

| Responses          | Associat<br>Senior<br>Associa |         | Vice<br>Preside |         | Princi  | pal      | Partn<br>Manag<br>Direc | ging  |          | aging<br>tner | Respoi           |
|--------------------|-------------------------------|---------|-----------------|---------|---------|----------|-------------------------|-------|----------|---------------|------------------|
| 73                 | 10                            |         | 17              |         | 20      |          | 19                      | 1     |          | 7             | 39               |
|                    |                               |         | 2013            |         |         | 2014     |                         |       | 2015     |               |                  |
|                    |                               | Low     | Avg             | High    | Low     | Avg      | High                    | Low   | Avg      | High          |                  |
| Base               |                               |         |                 |         |         |          |                         |       |          |               | Base             |
| Associate/Senior A | Associate                     | \$100   | \$120           | \$150   | \$80    | \$112    | \$175                   | \$90  | \$119    | \$200         | Associate/       |
| Vice President     |                               | \$100   | \$190           | \$350   | \$150   | \$202    | \$400                   | \$150 | \$220    | \$475         | Vice Presid      |
| Principal          |                               | \$175   | \$310           | \$700   | \$175   | \$341    | \$700                   | \$175 | \$355    | \$735         | Principal        |
| Partner/Managing   | Director                      | \$170   | \$498           | \$1,250 | \$200   | \$541    | \$1,400                 | \$200 | \$610    | \$2,000       | Partner/Ma       |
| Managing Partner   |                               | \$250   | \$707           | \$1,250 | \$350   | \$729    | \$1,250                 | \$350 | \$714    | \$1,250       | Managing         |
| Bonus              |                               |         |                 |         |         |          |                         |       |          |               | Bonus            |
| Associate/Senior A | Associate                     | \$60    | \$118           | \$200   | \$40    | \$129    | \$250                   | NA    | NA       | NA            | Associate/       |
| Vice President     |                               | \$150   | \$223           | \$300   | \$59    | \$250    | \$480                   | NA    | NA       | NA            | Vice Presid      |
| Principal          |                               | \$200   | \$431           | \$1,100 | \$250   | \$486    | \$1,200                 | NA    | NA       | NA            | Principal        |
| Partner/Managing   | Director                      | \$195   | \$681           | \$2,000 | \$225   | \$783    | \$2,000                 | NA    | NA       | NA            | Partner/Ma       |
| Managing Partner   |                               | \$500   | \$1,436         | \$2,500 | \$500   | \$1,557  | \$2,500                 | NA    | NA       | NA            | Managing         |
| Total Salary (Ba   | ise + Boni                    | us)     |                 |         |         |          |                         |       |          |               | <b>Total Sal</b> |
| Associate/Senior A | Associate                     | \$200   | \$253           | \$350   | \$130   | \$241    | \$425                   | NA    | NA       | NA            | Associate/       |
| Vice President     |                               | \$300   | \$395           | \$550   | \$275   | \$437    | \$675                   | NA    | NA       | NA            | Vice Presid      |
| Principal          |                               | \$450   | \$676           | \$1,300 | \$500   | \$754    | \$1,400                 | NA    | NA       | NA            | Principal        |
| Partner/Managing   | Director                      | \$370   | \$1,072         | \$2,450 | \$425   | \$1,242  | \$2,750                 | NA    | NA       | NA            | Partner/Ma       |
| Managing Partner   |                               | \$1,100 | \$2,143         | \$3,750 | \$1,300 | \$2,286  | \$3,750                 | NA    | NA       | NA            | Managing         |
| Carry (All Fund)   | )                             |         | Low             |         |         | Averag   | e                       |       | High     |               | Carry (A         |
| Associate/Senior / | Associate                     |         | \$50            |         |         | \$400    |                         |       | \$750    |               | Associate/       |
| Vice President     |                               |         | \$475           |         |         | \$2,650  |                         |       | \$6,000  |               | Vice Presic      |
| Principal          |                               |         | \$2,050         |         |         | \$9,585  |                         |       | \$20,100 | )             | Principal        |
| Partner/Managing   | Director                      |         | \$5,200         |         |         | \$21,818 |                         | 4     | \$51,000 | +             | Partner/Ma       |
| Managing Partner   |                               |         | \$15,000        |         |         | \$39,143 |                         |       | \$51,000 | +             | Managing         |

#### 6.0 Bil-9.9 Bil

| Responses        | Associat<br>Senior<br>Associa |         | Vice<br>Preside | ent     | Princi  | pal      | Partn<br>Manag<br>Direc | ging  |          | aging<br>tner |
|------------------|-------------------------------|---------|-----------------|---------|---------|----------|-------------------------|-------|----------|---------------|
| 39               | 10                            |         | 10              |         | 6       |          | 12                      |       |          | 1             |
|                  |                               |         | 2013            |         |         | 2014     |                         |       | 2015     |               |
|                  |                               | Low     | Avg             | High    | Low     | Avg      | High                    | Low   | Avg      | High          |
| Base             |                               |         |                 |         |         |          |                         |       |          |               |
| Associate/Senior | Associate                     | \$80    | \$105           | \$140   | \$100   | \$113    | \$145                   | \$100 | \$119    | \$150         |
| Vice President   |                               | \$100   | \$164           | \$200   | \$140   | \$180    | \$220                   | \$150 | \$201    | \$265         |
| Principal        |                               | \$150   | \$219           | \$300   | \$150   | \$223    | \$300                   | \$150 | \$255    | \$300         |
| Partner/Managing | g Director                    | \$200   | \$568           | \$2,000 | \$220   | \$655    | \$3,000                 | \$250 | \$575    | \$1,500       |
| Managing Partne  | r                             | \$350   | \$350           | \$350   | \$420   | \$420    | \$420                   | \$420 | \$420    | \$420         |
| Bonus            |                               |         |                 |         |         |          |                         |       |          |               |
| Associate/Senior | Associate                     | \$75    | \$104           | \$140   | \$100   | \$128    | \$152                   | NA    | NA       | NA            |
| Vice President   |                               | \$150   | \$241           | \$350   | \$180   | \$276    | \$450                   | NA    | NA       | NA            |
| Principal        |                               | \$225   | \$320           | \$550   | \$150   | \$375    | \$650                   | NA    | NA       | NA            |
| Partner/Managing | g Director                    | \$350   | \$1,102         | \$3,244 | \$400   | \$1,130  | \$2,922                 | NA    | NA       | NA            |
| Managing Partne  | r                             | \$700   | \$700           | \$700   | \$700   | \$700    | \$700                   | NA    | NA       | NA            |
| Total Salary (B  | ase + Boni                    | us)     |                 |         |         |          |                         |       |          |               |
| Associate/Senior | Associate                     | \$155   | \$209           | \$280   | \$120   | \$230    | \$297                   | NA    | NA       | NA            |
| Vice President   |                               | \$285   | \$405           | \$550   | \$320   | \$456    | \$650                   | NA    | NA       | NA            |
| Principal        |                               | \$425   | \$539           | \$850   | \$440   | \$598    | \$950                   | NA    | NA       | NA            |
| Partner/Managing | g Director                    | \$700   | \$1,395         | \$3,664 | \$750   | \$1,503  | \$3,342                 | NA    | NA       | NA            |
| Managing Partne  | r                             | \$1,050 | \$1,050         | \$1,050 | \$1,120 | \$1,120  | \$1,120                 | NA    | NA       | NA            |
| Carry (All Fund  | )                             |         | Low             |         |         | Averag   | e                       |       | High     |               |
| Associate/Senior | Associate                     |         | NA              |         |         | NA       |                         |       | NA       |               |
| Vice President   |                               |         | \$675           |         |         | \$3,572  |                         |       | \$8,000  |               |
| Principal        |                               |         | \$4,200         |         |         | \$11,975 |                         |       | \$22,000 | )             |
| Partner/Managin  | g Director                    |         | \$3,000         |         |         | \$28,010 |                         | 0     | \$51,000 | +             |
| Managing Partne  | r                             |         | \$25,000        | )       |         | \$25,000 | )                       |       | \$25,000 | )             |

#### USD 10.0 Bil-19.9 Bil

| Responses          | Associate<br>Senior<br>Associate |       | Vice<br>Preside | ent     | Princi | pal      | Partn<br>Manag<br>Direc | ging  |           | aging<br>tner |
|--------------------|----------------------------------|-------|-----------------|---------|--------|----------|-------------------------|-------|-----------|---------------|
| 27                 | 3                                |       | 6               |         | 12     |          | 6                       |       |           | D             |
|                    |                                  |       | 2013            |         |        | 2014     |                         |       | 2015      |               |
|                    |                                  | Low   | Avg             | High    | Low    | Avg      | High                    | Low   | Avg       | High          |
| Base               |                                  |       |                 |         |        |          |                         |       |           |               |
| Associate/Senior A | ssociate                         | \$100 | \$125           | \$150   | \$115  | \$133    | \$160                   | \$115 | \$145     | \$170         |
| Vice President     |                                  | \$125 | \$234           | \$525   | \$125  | \$235    | \$625                   | \$150 | \$279     | \$725         |
| Principal          |                                  | \$140 | \$245           | \$685   | \$140  | \$274    | \$950                   | \$140 | \$294     | \$1,000       |
| Partner/Managing   | Director                         | \$250 | \$1,058         | \$2,500 | \$250  | \$1,142  | \$3,000                 | \$250 | \$1,458   | \$3,500       |
| Managing Partner   |                                  | NA    | NA              | NA      | NA     | NA       | NA                      | NA    | NA        | NA            |
| Bonus              |                                  |       |                 |         |        |          |                         |       |           |               |
| Associate/Senior A | ssociate                         | \$100 | \$130           | \$160   | \$120  | \$138    | \$170                   | NA    | NA        | NA            |
| Vice President     |                                  | \$125 | \$269           | \$400   | \$200  | \$344    | \$500                   | NA    | NA        | NA            |
| Principal          |                                  | \$250 | \$598           | \$1,200 | \$300  | \$692    | \$1,500                 | NA    | NA        | NA            |
| Partner/Managing   | Director                         | \$350 | \$620           | \$800   | \$400  | \$730    | \$1,000                 | NA    | NA        | NA            |
| Managing Partner   |                                  | NA    | NA              | NA      | NA     | NA       | NA                      | NA    | NA        | NA            |
| Total Salary (Ba   | se + Bonu                        | s)    |                 |         |        |          |                         |       |           |               |
| Associate/Senior A | ssociate                         | \$200 | \$255           | \$310   | \$235  | \$272    | \$330                   | NA    | NA        | NA            |
| Vice President     |                                  | \$250 | \$503           | \$750   | \$325  | \$579    | \$950                   | NA    | NA        | NA            |
| Principal          |                                  | \$400 | \$843           | \$1,400 | \$470  | \$966    | \$1,700                 | NA    | NA        | NA            |
| Partner/Managing   | Director                         | \$850 | \$1,575         | \$3,200 |        | \$1,750  | \$3,750                 | NA    | NA        | NA            |
| Managing Partner   |                                  | NA    | NA              | NA      | NA     | NA       | NA                      | NA    | NA        | NA            |
| Carry (All Fund)   |                                  |       | Low             |         |        | Averag   | e                       |       | High      |               |
| Associate/Senior A | ssociate                         |       | \$100           |         |        | \$250    |                         |       | \$400     |               |
| Vice President     |                                  |       | \$3,000         |         |        | \$6,721  |                         |       | \$13,000  |               |
| Principal          |                                  |       | \$1,000         |         |        | \$7,939  |                         |       | \$25,000  |               |
| Partner/Managing   | Director                         |       | \$1,000         |         |        | \$34,000 | )                       |       | \$51,000- | ł             |
| Managing Partner   |                                  |       | NA              |         |        | NA       |                         |       | NA        |               |

#### USD 20.0 Bil and Above

| Responses           | Associat<br>Senior<br>Associa |         | Vice<br>Preside | ent     | Princi  | pal      | Partn<br>Manag<br>Direc | ging  |           | aging<br>tner |
|---------------------|-------------------------------|---------|-----------------|---------|---------|----------|-------------------------|-------|-----------|---------------|
| 48                  | 11                            |         | 15              |         | 9       |          | 11                      |       | :         | 2             |
|                     |                               |         | 2013            |         |         | 2014     |                         |       | 2015      |               |
|                     |                               | Low     | Avg             | High    | Low     | Avg      | High                    | Low   | Avg       | High          |
| Base                |                               |         |                 |         |         |          |                         |       |           |               |
| Associate/Senior As | ssociate                      | \$80    | \$109           | \$135   | \$100   | \$122    | \$150                   | \$85  | \$125     | \$175         |
| Vice President      |                               | \$110   | \$198           | \$425   | \$125   | \$217    | \$475                   | \$135 | \$239     | \$525         |
| Principal           |                               | \$144   | \$280           | \$400   | \$175   | \$309    | \$405                   | \$175 | \$325     | \$450         |
| Partner/Managing I  | Director                      | \$200   | \$491           | \$1,000 | \$200   | \$536    | \$1,050                 | \$200 | \$582     | \$1,125       |
| Managing Partner    |                               | \$275   | \$538           | \$800   | \$275   | \$638    | \$1,000                 | \$275 | \$638     | \$1,000       |
| Bonus               |                               |         |                 |         |         |          |                         |       |           |               |
| Associate/Senior As | ssociate                      | \$50    | \$111           | \$175   | \$75    | \$154    | \$200                   | NA    | NA        | NA            |
| Vice President      |                               | \$175   | \$258           | \$400   | \$150   | \$340    | \$600                   | NA    | NA        | NA            |
| Principal           |                               | \$180   | \$399           | \$850   | \$192   | \$436    | \$925                   | NA    | NA        | NA            |
| Partner/Managing I  | Director                      | \$275   | \$664           | \$1,000 | \$300   | \$824    | \$1,300                 | NA    | NA        | NA            |
| Managing Partner    |                               | \$800   | \$1,263         | \$1,725 | \$1,000 | \$1,363  | \$1,725                 | NA    | NA        | NA            |
| Total Salary (Bas   | e + Boni                      | us)     |                 |         |         |          |                         |       |           |               |
| Associate/Senior As | ssociate                      | \$150   | \$220           | \$300   | \$190   | \$287    | \$326                   | NA    | NA        | NA            |
| Vice President      |                               | \$303   | \$457           | \$725   | \$300   | \$557    | \$825                   | NA    | NA        | NA            |
| Principal           |                               | \$329   | \$679           | \$1,000 | \$420   | \$745    | \$1,100                 | NA    | NA        | NA            |
| Partner/Managing    | Director                      | \$500   | \$1,034         | \$1,500 | \$600   | \$1,211  | \$2,200                 | NA    | NA        | NA            |
| Managing Partner    |                               | \$1,600 | \$1,800         | \$2,000 | \$2,000 | \$2,000  | \$2,000                 | NA    | NA        | NA            |
| Carry (All Fund)    |                               |         | Low             |         |         | Averag   | e                       |       | High      |               |
| Associate/Senior As | ssociate                      |         | \$1,500         |         |         | \$2,750  |                         |       | \$4,000   |               |
| Vice President      |                               |         | \$750           |         |         | \$6,245  |                         |       | \$25,100  |               |
| Principal           |                               |         | \$4,500         |         |         | \$9,867  |                         |       | \$22,000  | )             |
| Partner/Managing    | Director                      |         | \$5,000         |         |         | \$26,218 |                         | 0     | \$51,000- | ł             |
| Managing Partner    |                               |         | \$20,000        | )       |         | \$35,500 |                         | 0     | \$51,000- | +             |